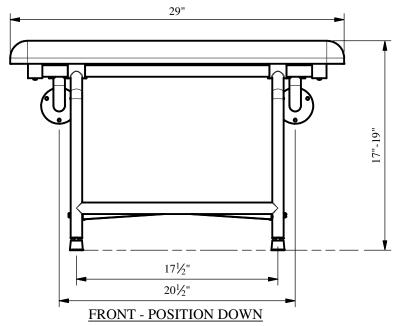

29" Naugahyde Seat Wall Mounted Bench-Style Shower Transfer Seat With Swing Down Legs - Stainless Steel Frame

44 Amsler Ave. Shippenville, PA 16254

Phone: (814) 226-5374 Toll Free: (800) 576-9228 Fax: (814) 226-0730 www.clarionbathware.com