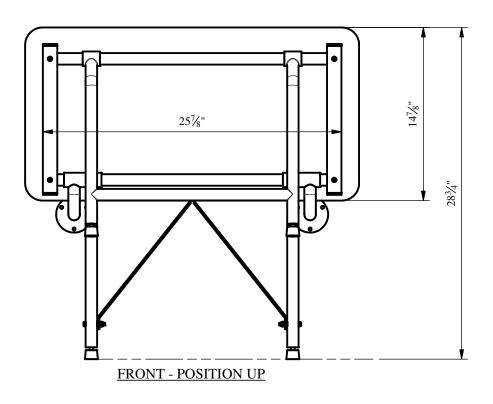

29" Naugahyde Seat Wall Mounted Bench-Style Shower Transfer Seat With Swing Down Legs - Stainless Steel Frame

44 Amsler Ave. Shippenville, PA 16254

Phone: (814) 226-5374 Toll Free: (800) 576-9228 Fax: (814) 226-0730 www.clarionbathware.com