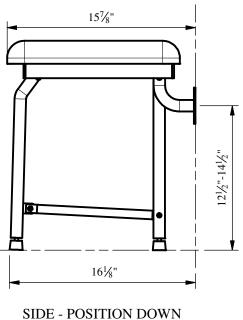

29" Naugahyde Seat Wall Mounted Bench-Style Shower Transfer Seat With Swing Down Legs - Stainless Steel Frame

44 Amsler Ave. Shippenville, PA 16254

Phone: (814) 226-5374 Toll Free: (800) 576-9228 Fax: (814) 226-0730 www.clarionbathware.com