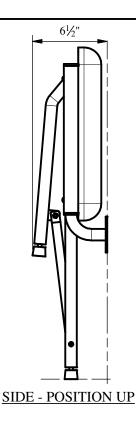

29" Naugahyde Seat Wall Mounted Bench-Style Shower Transfer Seat With Swing Down Legs - Stainless Steel Frame

44 Amsler Ave. Shippenville, PA 16254

Phone: (814) 226-5374 Toll Free: (800) 576-9228 Fax: (814) 226-0730 www.clarionbathware.com