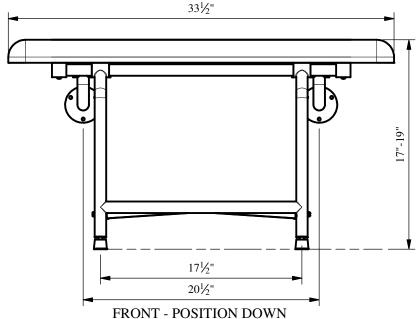

33.5" Naugahyde Seat Wall Mounted Bench-Style Shower Transfer Seat With Swing Down Legs - Stainless Steel Frame

| Clarion                                  |
|------------------------------------------|
| BATHWARE                                 |
| 44 Amsler Ave.<br>Shippenville, PA 16254 |