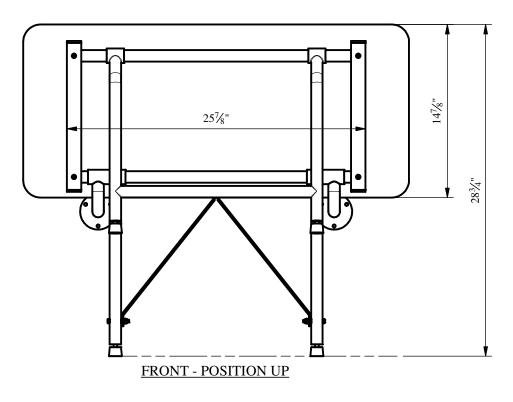

33.5" Naugahyde Seat Wall Mounted Bench-Style Shower Transfer Seat With Swing Down Legs - Stainless Steel Frame

| Clarion                                  |
|------------------------------------------|
| BATHWARE                                 |
| 44 Amsler Ave.<br>Shippenville, PA 16254 |