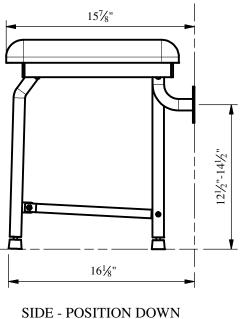

33.5" Naugahyde Seat Wall Mounted Bench-Style Shower Transfer Seat With Swing Down Legs - Stainless Steel Frame

| Clarion                                  |
|------------------------------------------|
| BATHWARE                                 |
| 44 Amsler Ave.<br>Shippenville, PA 16254 |