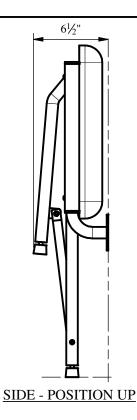

33.5" Naugahyde Seat Wall Mounted Bench-Style Shower Transfer Seat With Swing Down Legs - Stainless Steel Frame

| Clarion                                  |
|------------------------------------------|
| BATHWARE                                 |
| 44 Amsler Ave.<br>Shippenville, PA 16254 |