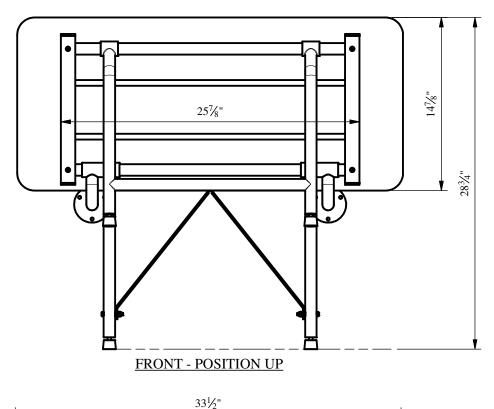

33.5" Phenolic Seat

Wall Mounted Bench-Style Shower Transfer Seat With Swing Down Legs - Stainless Steel Frame

Classon BATHWARE 44 Amsler Ave. Shippenville, PA 16254

Phone: (814) 226-5374 Toll Free: (800) 576-9228 Fax: (814) 226-0730 www.clarionbathware.com