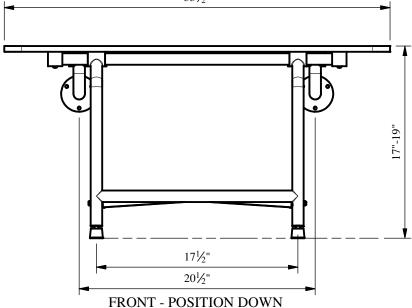

33.5" Phenolic Seat

Wall Mounted Bench-Style Shower Transfer Seat With Swing Down Legs - Stainless Steel Frame

Classon BATHWARE 44 Amsler Ave. Shippenville, PA 16254

Phone: (814) 226-5374 Toll Free: (800) 576-9228 Fax: (814) 226-0730 www.clarionbathware.com