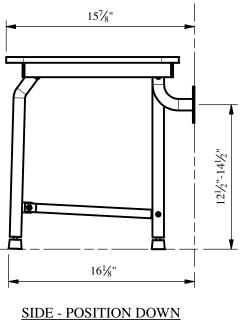

33.5" Phenolic Seat

Wall Mounted Bench-Style Shower Transfer Seat With Swing Down Legs - Stainless Steel Frame

Classon BATHWARE 44 Amsler Ave. Shippenville, PA 16254

Phone: (814) 226-5374 Toll Free: (800) 576-9228 Fax: (814) 226-0730 www.clarionbathware.com