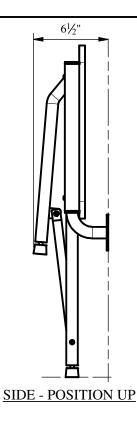

33.5" Phenolic Seat

Wall Mounted Bench-Style Shower Transfer Seat With Swing Down Legs - Stainless Steel Frame

Classon BATHWARE 44 Amsler Ave. Shippenville, PA 16254

Phone: (814) 226-5374 Toll Free: (800) 576-9228 Fax: (814) 226-0730 www.clarionbathware.com