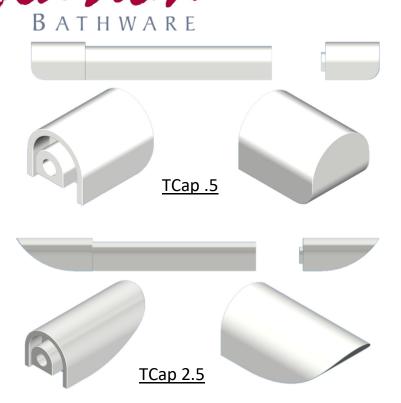

## **Collapsible Threshold & End Caps**

\*This improvement utilizes our original threshold design with the addition of end or termination caps that improve the aesthetics and simplify the installation process.

\*This innovation is a recommended accessory for all of our ¾" threshold shower stalls, but is also available for purchase as a standalone product for any low threshold units.

For product information contact the Clarion Bathware Team.

## Instuctions

Cut on dashed line.

Use template to determind which radius best fits your shower stall. Measure width of threshold flange to determind the length of collaspable threshold needed.

TCap 2.5

TCap .5