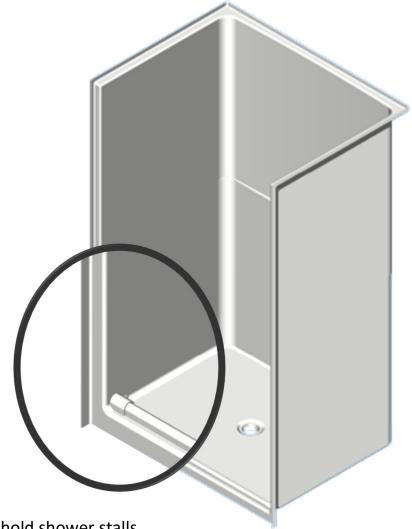

## **Collapsible Threshold & End Caps**

\*This improvement utilizes our original threshold design with the addition of end or termination caps that improve the aesthetics and simplify the installation process.

\*This innovation is a recommended accessory for all of our ¾" threshold shower stalls, but is also available for purchase as a standalone product for any low threshold units.

For product information contact the Clarion Bathware Team.