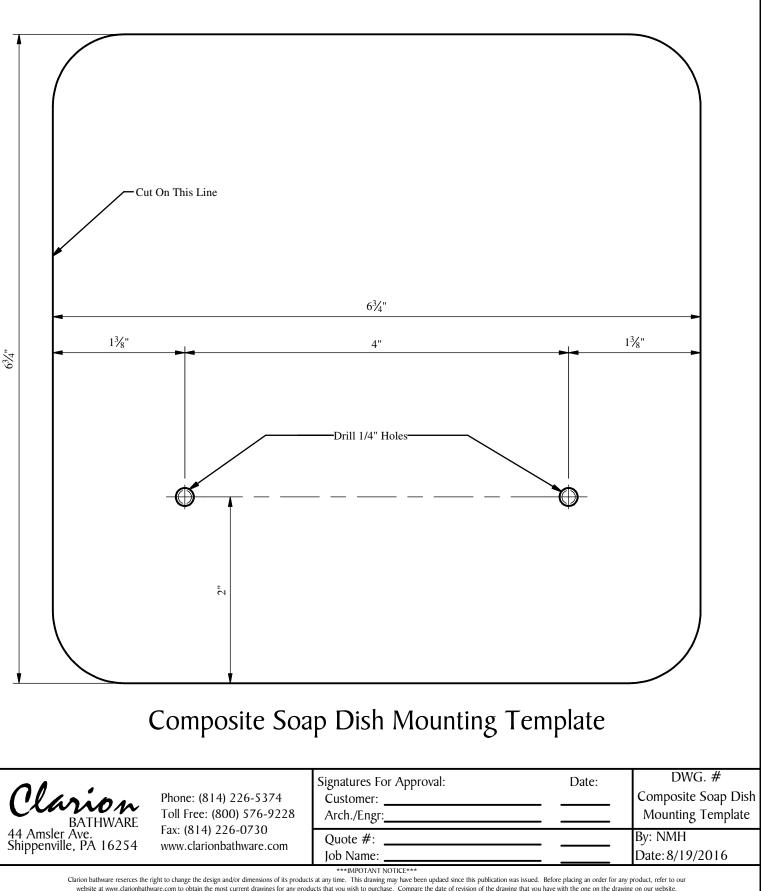

## Print at full scale on letter size paper

Clarion bathware reserces the right to change the design and/or dimensions of its products at any time. This drawing may have been updaed since this publication was issued. Before placing an order for any product, refer to our website at www.clarionbathware.com to obtain the most current drawings for any products that you wish to purchase. Compare the date of revision of the drawing that you have with the one on the drawing on our website. If you do not have internet access, please call your sales representative or Clarion Bathware's sales department at 1-800-576-9228.