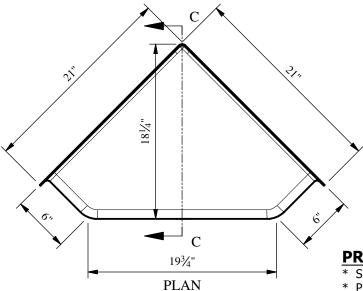

17

**SECTION C-C** 

## **PRODUCT SPECIFICATION:**

- Special installation instruction for this unit must be followed carefully.
- \* Product complies with NAHB, HUD UM-73A, & ANSI-Z124.1.2.
- \* Product has a Class B fire rating as determined by ASTM E-84 test method.
- \* Reinforced & slip resistant seat.
- \* Molded seat.
- \* Integral 1" [25mm] nailing flange.
- \* All dimensions =/- 1/2" [12.8mm]
- \* Clarion Bathware reserves the right to change design and/or dimensions.
- \* Dimensions are the same for RE, MP, and all other versions of this model.

## SPCS21

Molded Shower Seat for Shower Pans

Shippenville, PA 16254

Phone: (814) 226-5374 Toll Free: (800) 576-9228 Fax: (814) 226-0730 www.clarionbathware.com

| Signatures For Approval: | Date: | DWG. #          |
|--------------------------|-------|-----------------|
| Customer:                |       | SPCS-21-CUT     |
| Arch./Engr:              |       |                 |
| Quote #:                 |       | By: NMH         |
| Job Name:                |       | Date: 4/26/2017 |
|                          |       |                 |