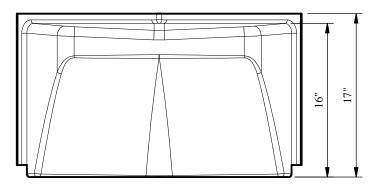

## **PRODUCT SPECIFICATION:**

- Special installation instruction for this unit must be followed carefully.
- \* Product complies with NAHB, HUD UM-73A, & ANSI-Z124.1.2.
- \* Product has a Class B fire rating as determined by ASTM E-84 test method.
- \* Reinforced & slip resistant seat.
- \* Molded seat.
- \* Integral 1" [25mm] nailing flange.
- \* All dimensions =/- 1/2" [12.8mm]
- \* Clarion Bathware reserves the right to change design and/or dimensions.
- \* Dimensions are the same for RE, MP, and all other versions of this model.