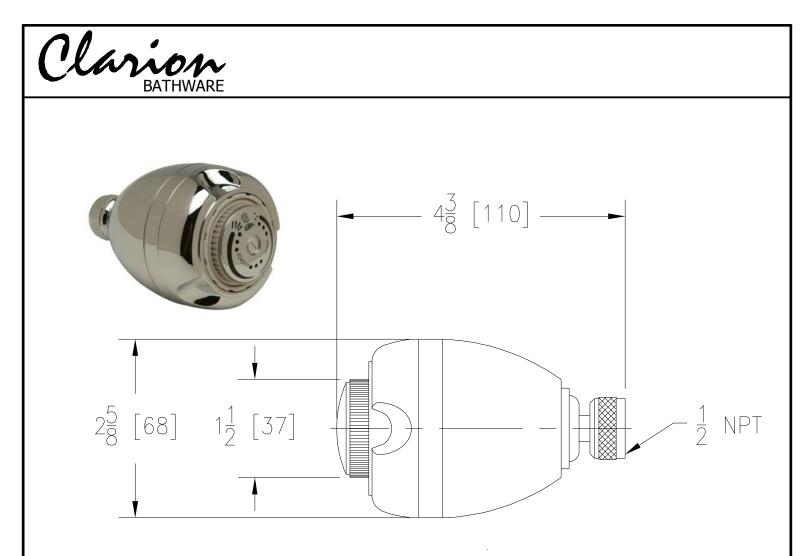

## **Engineering Specifications:**

Plastic chrome plated, self cleaning shower head with brass chrome plated ball joint connector, 2.5 gpm flowrate maximum with non-removable pressure compensating flow control, 1/2" NPT female threaded inlet, and outer ring spray adjustment for coarse or soft massage spray.

Note: All dimensions are for reference only. Do not use for pre-plumbing. **OPTIONAL ACCESSORIES** 

Suffix

NA

Description

STANDARDS

Tested to meet the following standards: ASME A112.18.1/CSAB125.1