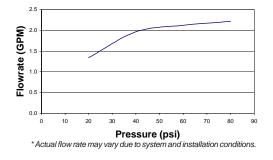

## **Engineering Specifications:**

Plastic chrome plated, self cleaning shower head with brass chrome plated ball joint connector, 2.5 gpm flowrate maximum with non-removable pressure compensating flow control, 1/2" NPT female threaded inlet, and outer ring spray adjustment for coarse or soft massage spray.