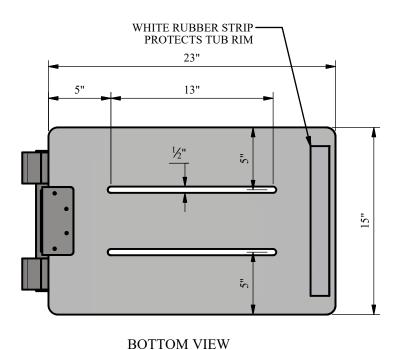

## **PRODUCT SPECIFICATION:**

DOWN POSITION

- Seat has been designed and tested to withstand 500lbs (182kg) of load capacity when properly installed.
- Product complies with HUD, FHA, VA, ADA, ANSI, UFAS and other federal, provincial and local codes.
- All dimensions +/- 1/4" [6.4mm]
- Clarion Bathware reserves the right to change design and/or dimensions.
- Fits Clarion Tub/shower models: TS6030 & TS6032