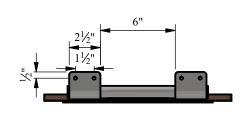

**END VIEW** 

SIDE - POSITION UP

## **PRODUCT SPECIFICATION:**

DOWN POSITION

- Seat has been designed and tested to withstand 500lbs (182kg) of load capacity when properly installed.
- Product complies with HUD, FHA, VA, ADA, ANSI, UFAS and other federal, provincial and local codes.
- All dimensions +/- 1/4" [6.4mm]
- Clarion Bathware reserves the right to change design and/or dimensions.
- Fits Clarion Tub/shower models: TS6030 & TS6032