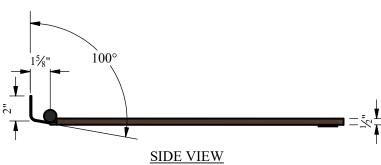

**END VIEW** 







SIDE - POSITION UP

## **PRODUCT SPECIFICATION:**

DOWN POSITION

- Seat has been designed and tested to withstand 500lbs (182kg) of load capacity when properly installed.
- Product complies with HUD, FHA, VA, ADA, ANSI, UFAS and other federal, provincial and local codes.
- All dimensions +/- 1/4" [6.4mm]
- Clarion Bathware reserves the right to change design and/or dimensions.
- Fits Clarion Tub/shower models: TS6030 & TS6032

## SEAT-310H-4 White Phenolic Tub/Shower Seat

Wall Mounted Bench-Style Tub/Shower Transfer Seat With Stainless-Steel Hinges

Clarion BATHWARE 44 Amsler Ave. Shippenville, PA 16254

Phone: (814) 226-5374 Toll Free: (800) 576-9228 Fax: (814) 226-0730 www.clarionbathware.com

Dw.

Dwg. By: JBR Date: 4/10/2024

DWG. #

SEAT-310H-4

**Tub-Shower Seat** 

Clarion SVP