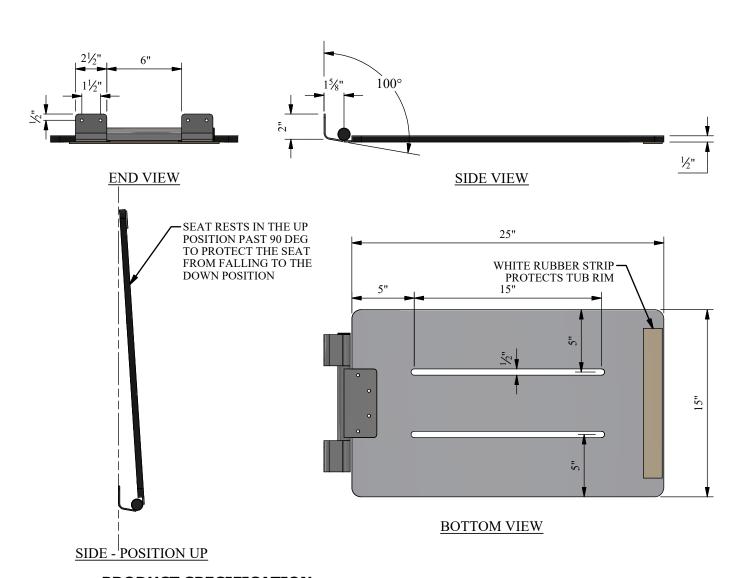

## SEAT-310H-1 White Phenolic Tub/Shower Seat

Wall Mounted Bench-Style Tub/Shower Transfer Seat With Stainless-Steel Hinges

Clarion BATHWARE 44 Amsler Ave. Shippenville, PA 16254

Phone: (814) 226-5374 Toll Free: (800) 576-9228 Fax: (814) 226-0730 www.clarionbathware.com