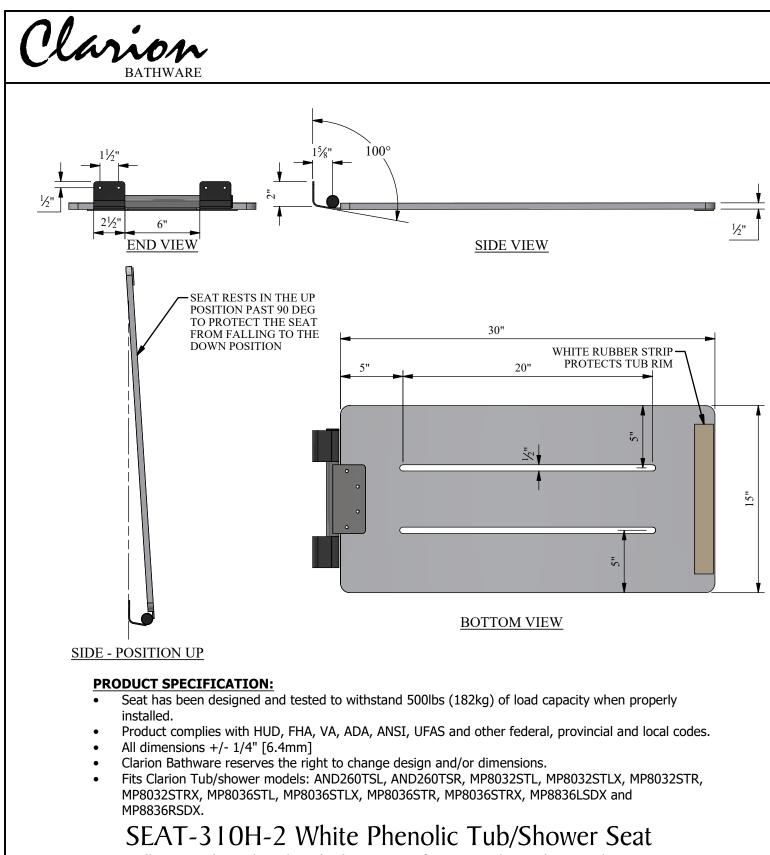

Wall Mounted Bench-Style Tub/Shower Transfer Seat With Stainless-Steel Hinges

| <b>Classon</b><br>BATHWARE<br>44 Amsler Ave.<br>Shippenville, PA 16254                                                                                                                                                                                   | Phone: (814) 226-5374<br>Toll Free: (800) 576-9228<br>Fax: (814) 226-0730<br>www.clarionbathware.com | Mold Fabrication will not begin until a Standard mold production is ( | Id Fabrication will not begin until approved drawing is received.<br>and mold production is (weeks) unless quoted otherwise. |   | DWG. #<br>SEAT-310H-2 |  |
|----------------------------------------------------------------------------------------------------------------------------------------------------------------------------------------------------------------------------------------------------------|------------------------------------------------------------------------------------------------------|-----------------------------------------------------------------------|------------------------------------------------------------------------------------------------------------------------------|---|-----------------------|--|
|                                                                                                                                                                                                                                                          |                                                                                                      | Signatures For Approval:<br>Customer:                                 | Date:                                                                                                                        |   | Tub-shower Seat       |  |
|                                                                                                                                                                                                                                                          |                                                                                                      | Clarion Engineer:                                                     |                                                                                                                              |   | Dwg. By: JBR          |  |
|                                                                                                                                                                                                                                                          |                                                                                                      | Clarion SVP of Sales:                                                 |                                                                                                                              | ] | Date: 4/11/2024       |  |
| ***IMPOTANT NOTICE*** Clarion bathware reserces the right to change the design and/or dimensions of its products at any time. This drawing may have been updaed since this publication was issued. Before placing an order for any product, refer to our |                                                                                                      |                                                                       |                                                                                                                              |   |                       |  |