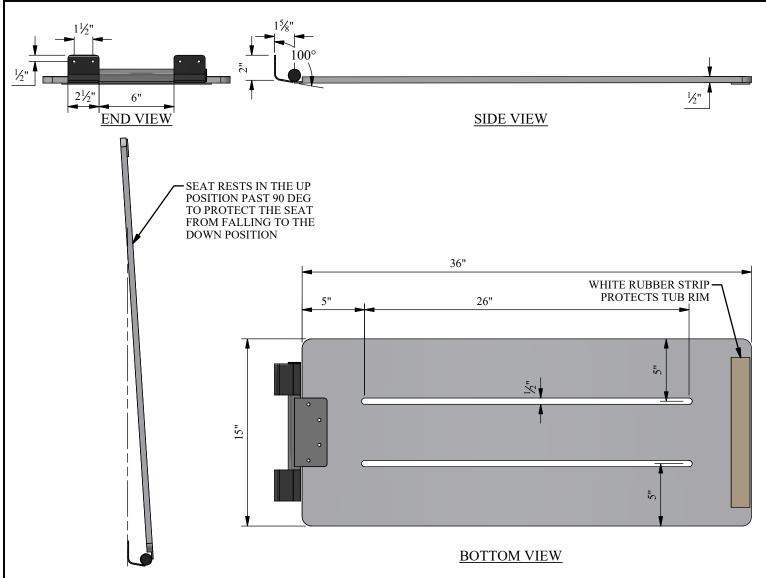

## SEAT-310H-3 White Phenolic Tub/Shower Seat

Wall Mounted Bench-Style Tub/Shower Transfer Seat With Stainless-Steel Hinges

44 Amsler Ave Shippenville, PA 16254

Phone: (814) 226-5374 Toll Free: (800) 576-9228 Fax: (814) 226-0730 www.clarionbathware.com