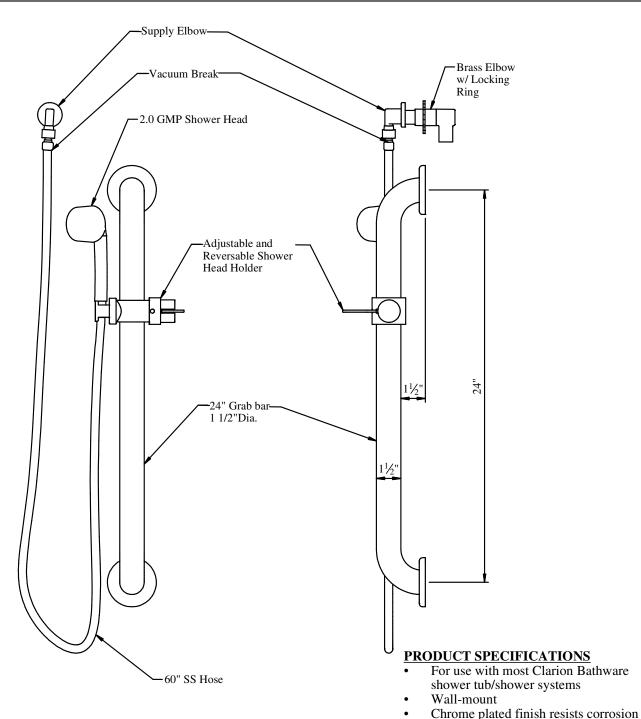

## Grab Bar Hand Held Shower

Chrome Plated Hand Held Shower

44 Amsler Ave. Shippenville, PA 16254

Phone: (814) 226-5374 Toll Free: (800) 576-9228 Fax: (814) 226-0730 www.clarionbathware.com

| Mold Fabrication will not begin un<br>Standard mold production is ( | til approved drawing is receivedweeks) unless quoted otherwise. | DWG. #<br>Grab Bar Hand Held |
|---------------------------------------------------------------------|-----------------------------------------------------------------|------------------------------|
| ignatures For Approval:                                             | Date:                                                           | Shower                       |
| Customer:                                                           |                                                                 | D D NIMI                     |
| Clarion Engineer:                                                   |                                                                 | Dwg. By: NMH                 |
| Clarion SVP of Sales:                                               |                                                                 | Date: 3/19/2020              |
| ***IMPOTANT NOTICE***                                               |                                                                 |                              |

and tarnishing.