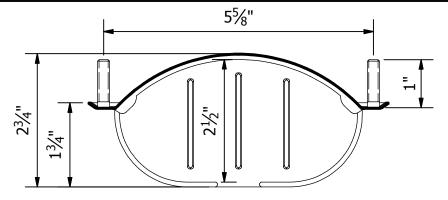

## Polished Stainless Steel Soap Dish Recessed Soap Dish w/ Removable Acrylic Tray

44 Amsler Ave. Shippenville, PA 16254

Phone: (814) 226-5374 Toll Free: (800) 576-9228 Fax: (814) 226-0730 www.clarionbathware.com