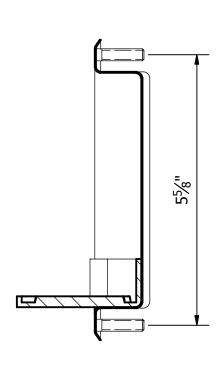

**SECTION B-B** 

## Polished Stainless Steel Soap Dish Recessed Soap Dish w/ Removable Acrylic Tray

44 Amsler Ave. Shippenville, PA 16254

Phone: (814) 226-5374 Toll Free: (800) 576-9228 Fax: (814) 226-0730 www.clarionbathware.com

| Mold Fabrication will not begin until approved drawing is received. Standard mold production is (weeks) unless quoted otherwise. |       | DWG. # Soap Dish Assembly       |
|----------------------------------------------------------------------------------------------------------------------------------|-------|---------------------------------|
| Signatures For Approval:                                                                                                         | Date: | 1                               |
| Customer: