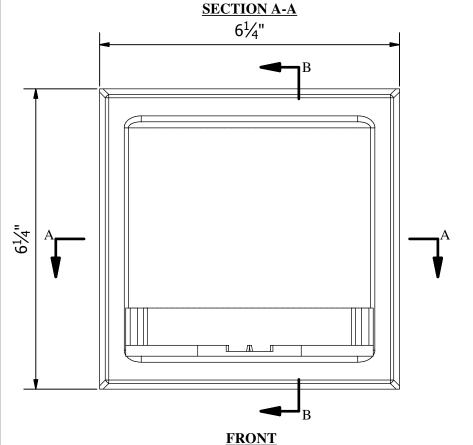

## Polished Stainless Steel Soap Dish Recessed Soap Dish w/ Removable Acrylic Tray

44 Amsler Ave. Shippenville, PA 16254

Phone: (814) 226-5374 Toll Free: (800) 576-9228 Fax: (814) 226-0730 www.clarionbathware.com