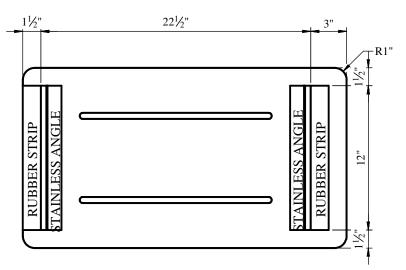

## REMOVABLE TUB/SHOWER SEAT

27" x 15" White Phenolic Tub/Shower Seat for Select Units

44 Amsler Ave. Shippenville, PA 16254

Phone: (814) 226-5374 Toll Free: (800) 576-9228 Fax: (814) 226-0730 www.clarionbathware.com