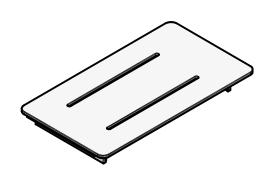

## REMOVABLE TUB/SHOWER SEAT

27" x 15" White Phenolic Tub/Shower Seat for Select Units

44 Amsler Ave. Shippenville, PA 16254

Phone: (814) 226-5374 Toll Free: (800) 576-9228 Fax: (814) 226-0730 www.clarionbathware.com