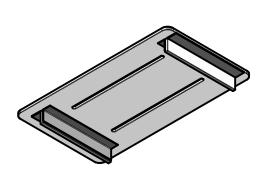

## REMOVABLE TUB/SHOWER SEAT

27" x 15" White Phenolic Tub/Shower Seat for Select Units

44 Amsler Ave. Shippenville, PA 16254

Phone: (814) 226-5374 Toll Free: (800) 576-9228 Fax: (814) 226-0730 www.clarionbathware.com