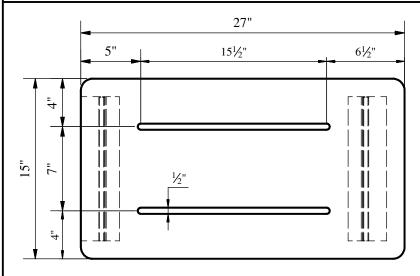

## **TOP**

## **BOTTOM**

## REMOVABLE TUB/SHOWER SEAT

27" x 15" White Phenolic Tub/Shower Seat for Select Units

44 Amsler Ave. Shippenville, PA 16254

Phone: (814) 226-5374 Toll Free: (800) 576-9228 Fax: (814) 226-0730 www.clarionbathware.com