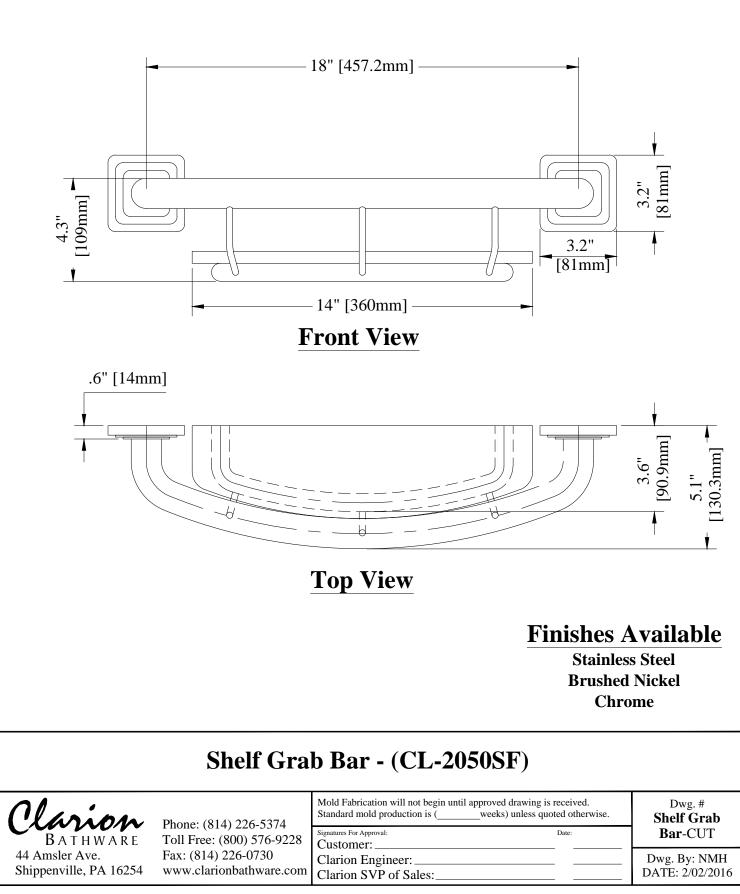

\*\*\* IMPORTANT NOTICE \*\*\*

Clarion Bathware reserves the right to change the design and/or dimensions of its products at any time. This drawing may have been updated since this publication was issued. Before placing an order for any product, refer to our website at www.clarionbathware.com to obtain the most current drawings for any products that you wish to purchase. Compare the date of revision of the drawing that you have with the one on the drawing on our website. If you do not have internet access, please call your sales representative or Clarion Bathware's sales department at 1-800-576-9228.