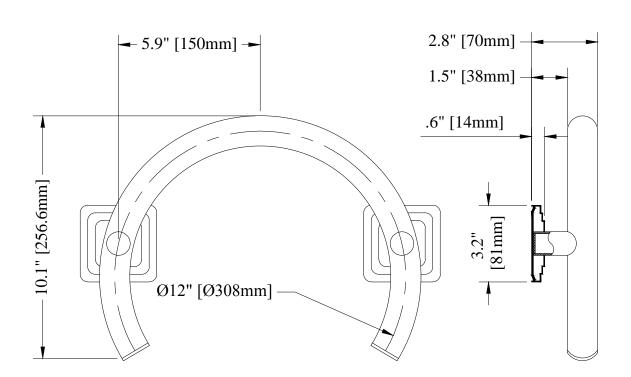

**Front View** 

**Side View** 

## **Shower Valve Safety Bar - (CL-2010SF)**

| Clarion        |
|----------------|
| BATHWARE       |
| 44 Amsler Ave. |

Shippenville, PA 16254

Phone: (814) 226-5374 Toll Free: (800) 576-9228 Fax: (814) 226-0730

Dwg.# **Shower Valve** Safety Bar-CUT

Dwg. By: NMH DATE: 2/02/2016