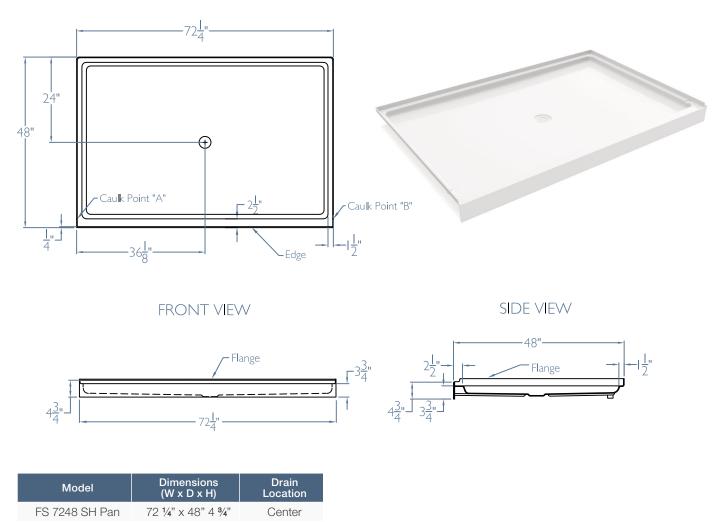

- Provides a higher weight capacity that has been tested to support up to 1,000 pounds and features durable, slip-resistant surfaces to minimize the risk of falls and accidents.
- Constructed with high-quality materials built to withstand the demands of a busy healthcare environment.
- Compliance with guidelines and regulations: 72"x48" size meets FGI requirements.
- Unmatched spaciousness: The extra-large design provides ample room for maneuvering and increased comfort for patients of all sizes.

## TOP VIEW