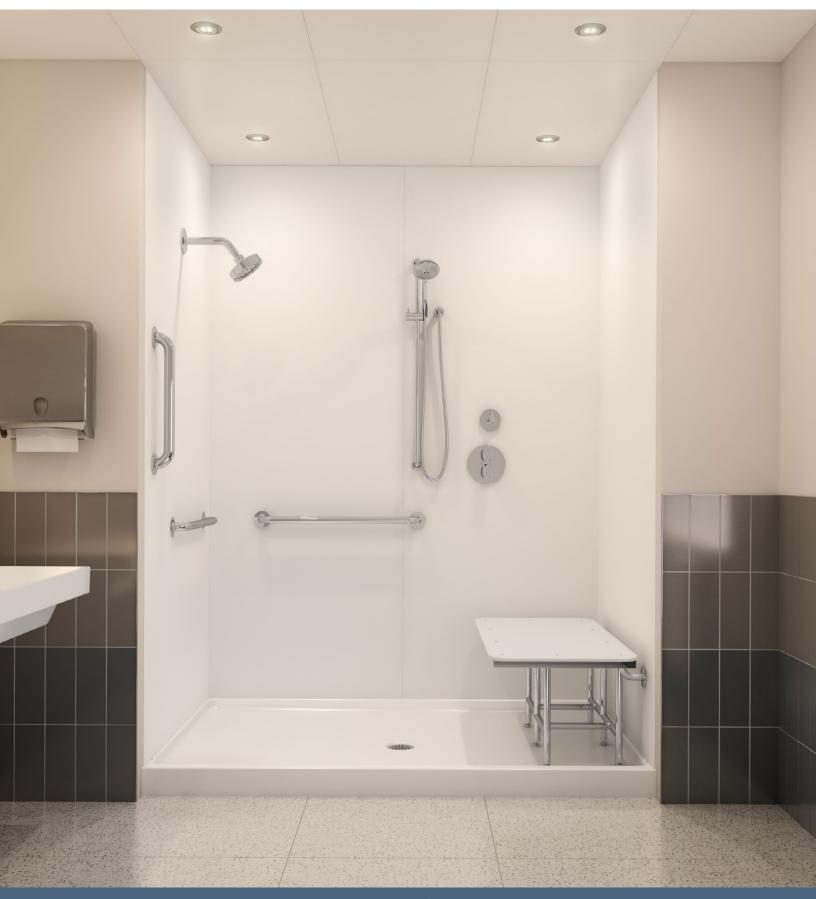

## **Individuals of Size Shower Base**

Reimagining Bathing Spaces for Patients of All Sizes

Comfort Designs announces our new shower base designed to address the safety and comfort needs of people of all sizes in the shower. It offers a variety of features and benefits that promote stability and confidence, such as:

- Provides a higher weight capacity that has been tested to support up to 1,000 pounds and features durable, slip-resistant surfaces to minimize the risk of falls and accidents.
- Constructed with high-quality materials built to withstand the demands of a busy healthcare environment.
- Compliance with guidelines and regulations: 72"x48" size meets FGI requirements.
- Unmatched spaciousness: The extra-large design provides ample room for maneuvering and increased comfort for patients of all sizes.