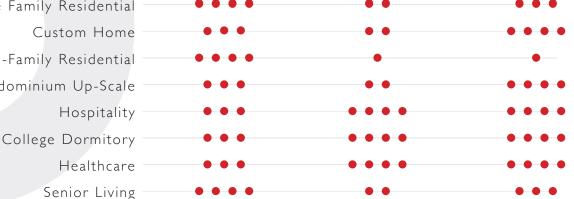

## COMPARISON BY APPLICATION Single Family Residential Custom Home Multi-Family Residential Condominium Up-Scale

### COMPARISON BY CHARACTERISTICS

AQUARIUS www.aquariusproducts.com