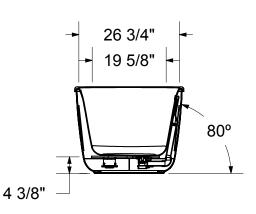

## 2-Piece Freestanding Tub | 5829 - 6429

| Description                        | Dimensions      | Model #        |
|------------------------------------|-----------------|----------------|
| Golan 2-piece Freestanding Bathtub | 58" x 29" x 23" | 107519-000-002 |
| Golan 2-piece Freestanding Bathtub | 64" x 29" x 23" | 107520-000-002 |

## 2-Piece Freestanding Tub | 5829 - 6429

All dimensions are approximate. Structure measurements must be verified against the unit to ensure proper fit.

Learn More about Golan 2-piece Freestanding Tub