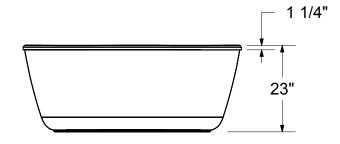

## 2-Piece Freestanding Tub | 5829 - 6429

| Description                        | Dimensions      | Model #        |
|------------------------------------|-----------------|----------------|
| Golan 2-piece Freestanding Bathtub | 58" x 29" x 23" | 107519-000-002 |
| Golan 2-piece Freestanding Bathtub | 64" x 29" x 23" | 107520-000-002 |

## 2-Piece Freestanding Tub | 5829 - 6429

All dimensions are approximate. Structure measurements must be verified against the unit to ensure proper fit.

Learn More about Golan 2-piece Freestanding Tub