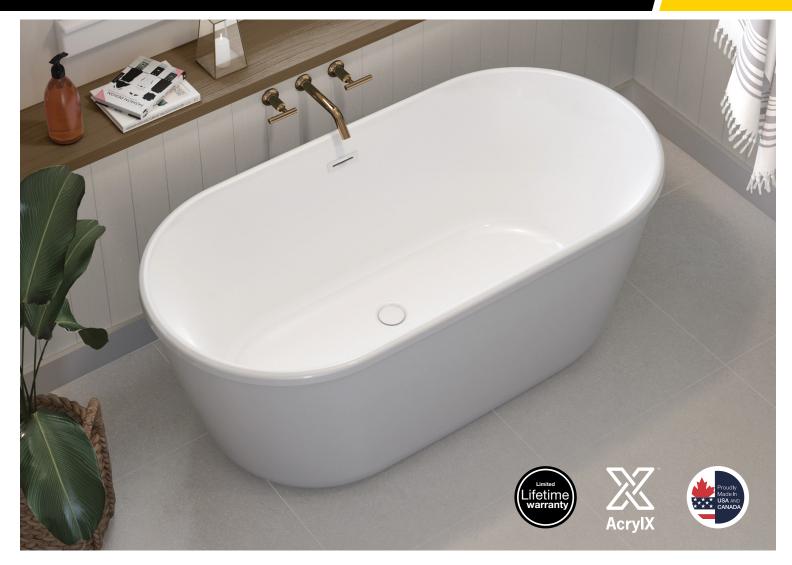

## Golan

## 2-Piece Freestanding Tub | 5829 - 6429

| Description                        | Dimensions      | Model #        |
|------------------------------------|-----------------|----------------|
| Golan 2-piece Freestanding Bathtub | 58" x 29" x 23" | 107519-000-002 |
| Golan 2-piece Freestanding Bathtub | 64" x 29" x 23" | 107520-000-002 |

## **Features**

- 2-piece bathtub-transports and installs easily
- Linear waste and overflow included and factory installed
- Minimalist design
- Maximized bathing well with comfortable backrest
- Perfect for small foot print bathroom
- Above-the-Floor Rough (AFR) and F2 Drain compatible
- MAAX innovative leveling legs for easy installation