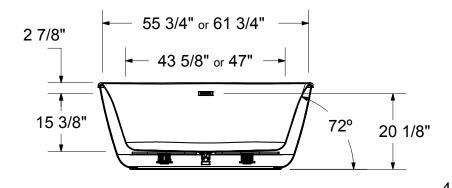

## 2-Piece Freestanding Tub | 5829 - 6429

| Description                        | Dimensions      | Model #        |
|------------------------------------|-----------------|----------------|
| Golan 2-piece Freestanding Bathtub | 58" x 29" x 23" | 107519-000-002 |
| Golan 2-piece Freestanding Bathtub | 64" x 29" x 23" | 107520-000-002 |

## 2-Piece Freestanding Tub | 5829 - 6429

All dimensions are approximate. Structure measurements must be verified against the unit to ensure proper fit.

Learn More about Golan 2-piece Freestanding Tub