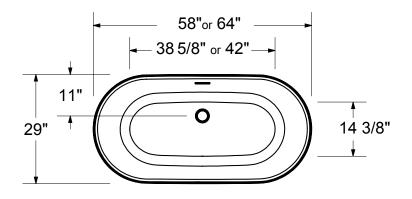

## 2-Piece Freestanding Tub | 5829 - 6429

| Description                        | Dimensions      | Model #        |
|------------------------------------|-----------------|----------------|
| Golan 2-piece Freestanding Bathtub | 58" x 29" x 23" | 107519-000-002 |
| Golan 2-piece Freestanding Bathtub | 64" x 29" x 23" | 107520-000-002 |

## 2-Piece Freestanding Tub | 5829 - 6429

All dimensions are approximate. Structure measurements must be verified against the unit to ensure proper fit.

Learn More about Golan 2-piece Freestanding Tub