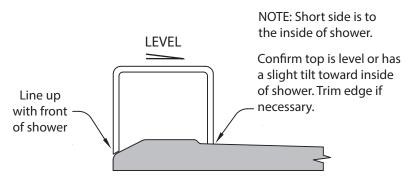

Apply silicone to all edges of the semi-permanent threshold. Carefully place the piece on the shower threshold.

Gently press semi-permanent threshold to the shower. Line up the front of the threshold with the front of the shower as indicated in Step #2.

Step #2 - Confirm botton shape matches shower

Small adjustments may be necessary to acheive a perfect fit.

Step #3 - Confirm radius matches shower

Step #4 - Final dry fit of part

MPSPT- 3-3-2017-