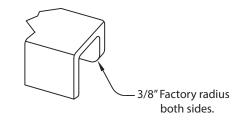

## MP Fitted Semi Permanent Threshold

The Solid Surface molded semi-permanent threshold dimensions:

Length - 57 5/8"

Height - 3" (outside) - 2 3/8" (inside)

Width - 3".

Corner radius - 3/8"

Inside edge is 5/8" shorter than the outside.

Step #2 - Confirm botton shape matches shower

Small adjustments may be necessary to acheive a perfect fit.

Step #3 - Confirm radius matches shower

Step #4 - Final dry fit of part

MPSPT- 3-3-2017-