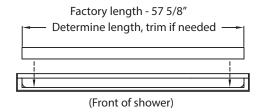

## MP Fitted Semi Permanent Threshold

The Solid Surface molded semi-permanent threshold dimensions:

Length - 57 5/8"

Height - 3" (outside) - 2 3/8" (inside)

Width - 3".

Corner radius - 3/8"

Inside edge is 5/8" shorter than the outside.

Smooth caulking with a dampened finger. Remove excess caulking before it cures.

Note the semi-permanent threshold may be removed at any time in the future if the low threshold on the shower is needed.

Step #1 - Confirm length, adjust as needed