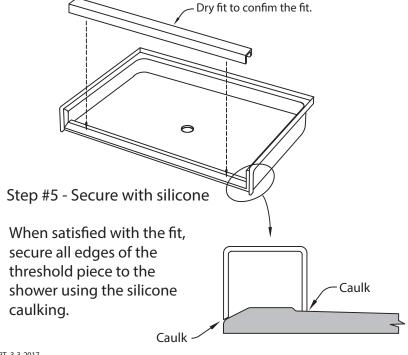

In addition to the tools listed above, a tape measure is required, plus one or two tubes of 100% silicone caulking to complete this project.

When satisfied with the fit, secure the threshold piece to the shower using the silicone caulking.

Apply silicone to all edges of the semi-permanent threshold. Carefully place the piece on the shower threshold.

Gently press semi-permanent threshold to the shower. Line up the front of the threshold with the front of the shower as indicated in Step #2.

Smooth caulking with a dampened finger. Remove excess caulking before it cures.

Note the semi-permanent threshold may be removed at any time in the future if the low threshold on the shower is needed.

Step #1 - Confirm length, adjust as needed