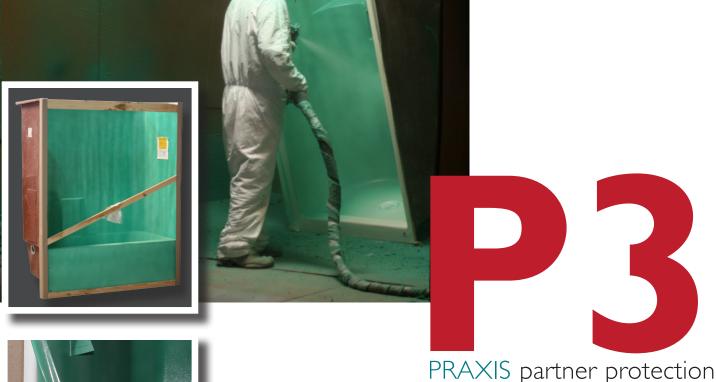

### PARTNERSHIP & PROTECTION

Praxis Partner Protection, P3, is the assurance you need on a job site full of hazards. Assurance that at the end of the day P3 will have protected your tub from the typical job site issues that leave most others in need of repair and cleaning. The factory applied coating creates a barrier that protects the factory finish from dirt, dust, and debris - a coating that protects all of the way through the end of the installation process.

# PRAXIS partner protection

The P3 Praxis Partner Protection™ guarantees the product surface and keeps it clean throughout even the nastiest construction process. Rain, snow, sun, wind, dirt and even

process. Rain, snow, sun, wind, dirt and even the least thoughtful construction worker - the P3 Praxis Partner Protection™ protects your family from things you will never see.