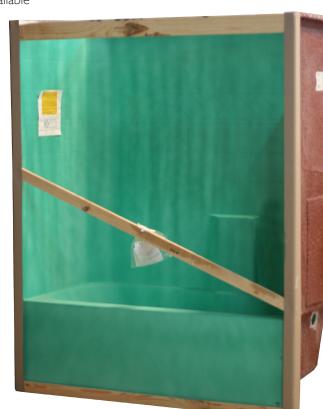

### PARTNERSHIP & PROTECTION

Praxis Partner Protection, P3, is the assurance you need on a job site full of hazards. Assurance that at the end of the day P3 will have protected your tub from the typical job site issues that leave most others in need of repair and cleaning. The factory applied coating creates a barrier that protects the factory finish from dirt, dust, and debris - a coating that protects all of the way through the end of the installation process.

# PRAXIS partner protection

The P3 Praxis Partner Protection™ guarantees the product surface and keeps it clean throughout even the nastiest construction process. Rain, snow, sun, wind, dirt and even

process. Rain, snow, sun, wind, dirt and even the least thoughtful construction worker - the P3 Praxis Partner Protection™ protects your family from things you will never see.