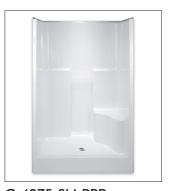

### **PRODUCT**

G 3675 SH PPP

G 4875 SH PPP no seat & two seat available

G 6077 SH IS PPP two seat available

G 6032 TS HS PPP

**G GTNS PPP** 

www.hamiltonbathware.com

The P3 Praxis Partner Protection™ is available on a wide selection of quality Praxis bathware: 36" showers, 48" showers, 60" showers, a variety of tub showers and bathtubs.