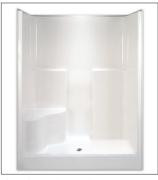

### **PRODUCT**

G 3675 SH PPP

G 4875 SH PPP no seat & two seat available

G 6077 SH IS PPP two seat available

G 6032 TS HS PPP

**G GTNS PPP** 

www.hamiltonbathware.com

The P3 Praxis Partner Protection™ is available on a wide selection of quality Praxis bathware: 36" showers, 48" showers, 60" showers, a variety of tub showers and bathtubs.