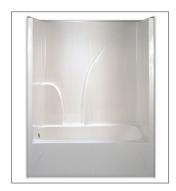

### **PRODUCT**

G 3675 SH PPP

G 4875 SH PPP no seat & two seat available

G 6077 SH IS PPP two seat available

G 6032 TS HS PPP

**G GTNS PPP** 

www.hamiltonbathware.com

The P3 Praxis Partner Protection™ is available on a wide selection of quality Praxis bathware: 36" showers, 48" showers, 60" showers, a variety of tub showers and bathtubs.