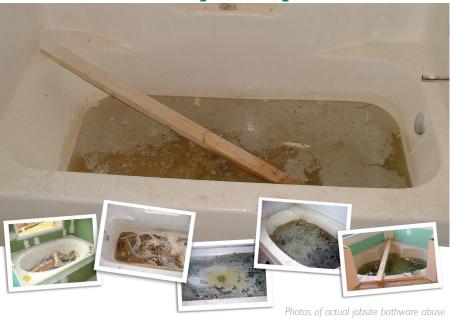

### PARTNERSHIP & PROTECTION

Praxis Partner Protection, P3, is the assurance you need on a job site full of hazards. Assurance that at the end of the day P3 will have protected your tub from the typical job site issues that leave most others in need of repair and cleaning. The factory applied coating creates a barrier that protects the factory finish from dirt, dust, and debris - a coating that protects all of the way through the end of the installation process.

the only

**PRODUCT PROTECTION PROGRAM** 

in the industry

P3 gives you peace of mind that your customers will have a factory clean finish and that any typical job site damage that may occur is taken care of, at no charge to you. Praxis Partner Protection, P3, saves you time, saves you money, and saves you from some of the worries that the job site brings.