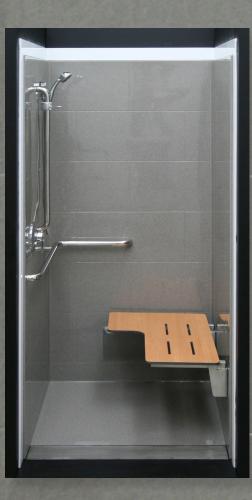

- Factory mitered 45-degree angles
- Factory cut and designed to fit all Praxis shower and tub shower models

Get professional results in a fraction of the time.

The new Trim Molding Kit is designed to fit virtually all Praxis showers and tub shower models.