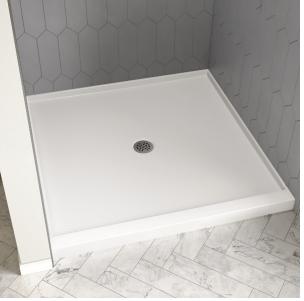

## Standard Rectangular & Square Shower Bases

A solid one-piece construction with drain pockets on the left, right or in the center of the shower base, some models are also ideal for tub replacements.