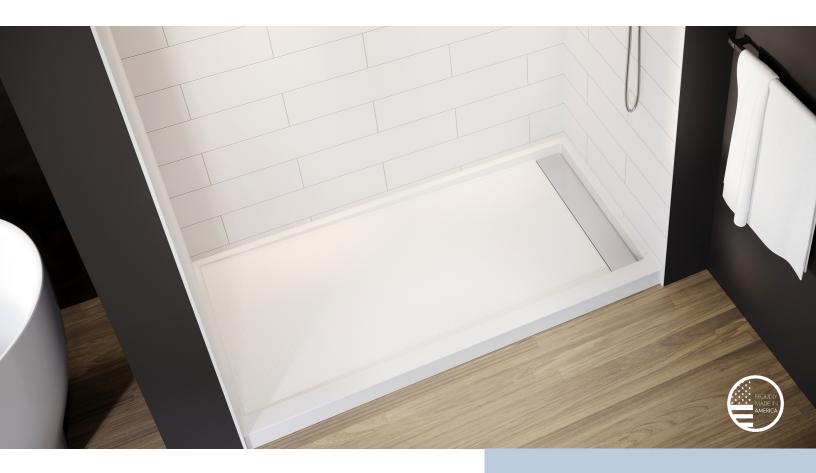

#### Trench Drain Shower Bases

Pre-leveled and available in left and right hand drain versions, they feature a standard drain pocket that is adjustable inside the trench drain channel.