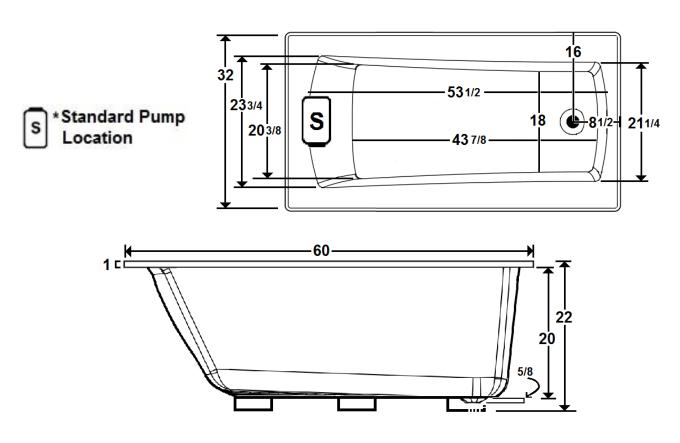

### \*All dimensions are +/- 1/2" and subject to change without notice\*

#### **Technical Information**

Weight: 110 lbs.

Water Depth to Overflow: 16 1/4"

Water Operating Level:

Water Capacity: 61 gal.

Sump Dimension: 43 7/8" x 18"