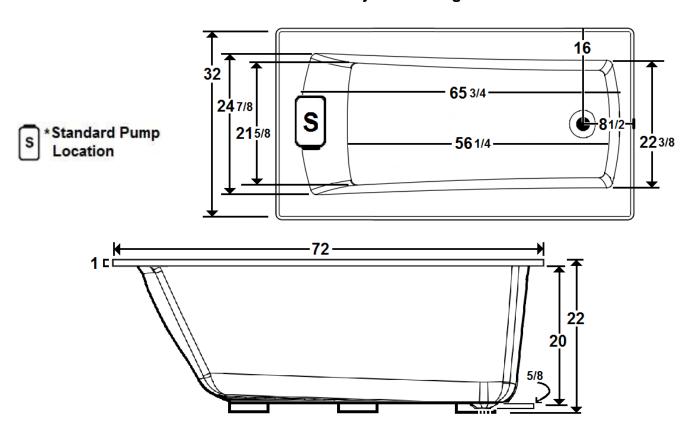

## \*All dimensions are +/- 1/2" and subject to change without notice\*

#### **Technical Information**

Weight: 164 lbs.

Water Depth to Overflow: 16 1/4"

Water Operating Level:

Water Capacity: 80 gal.

Sump Dimension: 43 7/8" x 18"