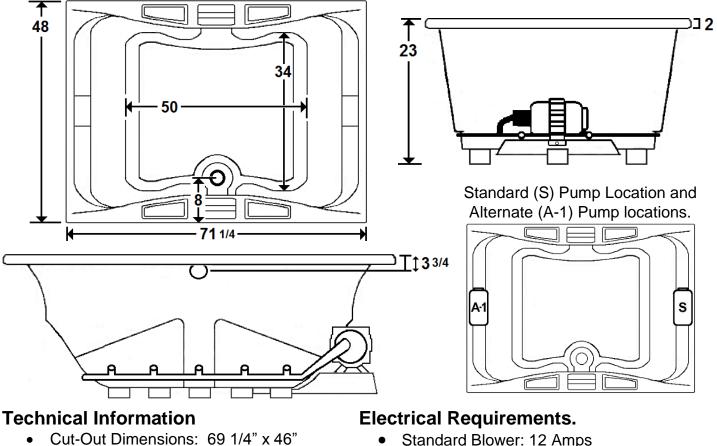

#### \*All dimensions are +/- 1/2" and subject to change without notice\* **Confirm specifications before installation**

- Weight: 210 lbs.
- Water Depth to Overflow: 15 1/2"
- Water Operating Level: NA
- Water Capacity: 115 gal.
- Sump Dimension: 50" x 34"

- Standard Blower: 12 Amps
- (Optional) LM305 Heater: 12.5 Amps
- (Optional) LM509 Back Massage: 5 Amps
- Dedicated GFCI's required for each options •

Laurel Mountain Whirlpools Customer Service: 1-800-930-0050