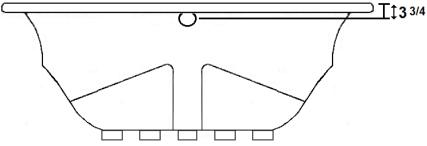

#### **Technical Information**

Cut-Out Dimensions: 69 1/4" x 46"

• Weight: 175 lbs.

Water Depth to Overflow: 15 1/2"

Water Capacity: 115 gal.Sump Dimension: 50" x 34"