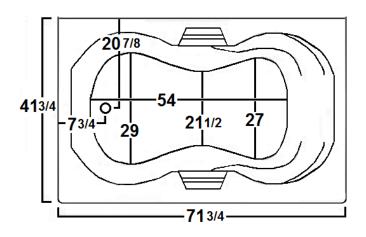

#### **Technical Information**

- Weight: 185 lbs.
- Water Depth to Overflow: 17"
- Water Operating Level: NA
- Water Capacity: 94 gal.
- Sump Dimension: 54" x 27"