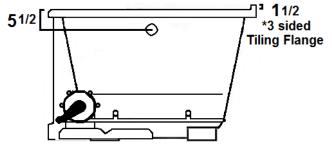

Standard (S) Pump Location and Alternate (A-1 & A-2) Pump locations.

#### **Design / Construction**

LM545 A-1 Pump Location

LM546 A-2 Pump Location