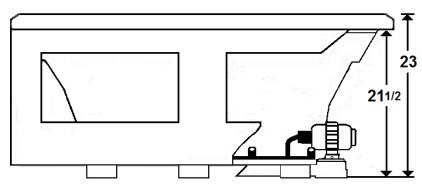

#### **Technical Information**

- Weight: 185 lbs.
- Water Depth to Overflow: 17"
- Water Operating Level: NA
- Water Capacity: 94 gal.
- Sump Dimension: 54" x 27"