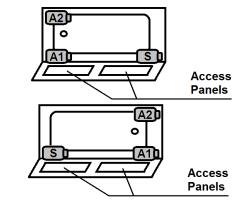

Standard (S) Pump Location and Alternate (A-1 & A-2) Pump locations.

#### **Design / Construction**

LM545 A-1 Pump Location

LM546 A-2 Pump Location