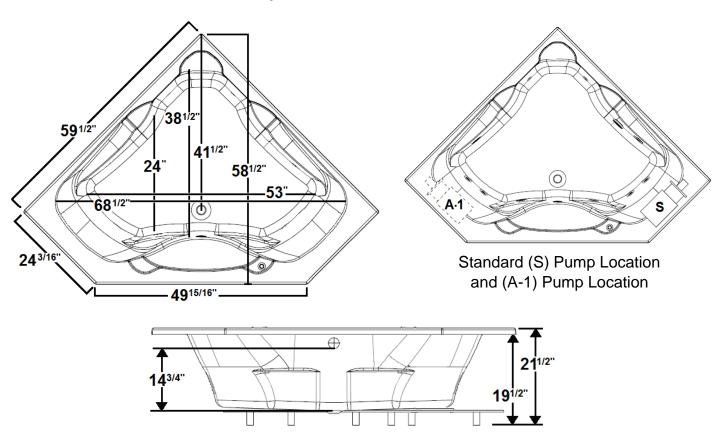

# \*All dimensions are +/- 1/2" and subject to change without notice\* Confirm specifications before installation

### **Technical Information**

Weight: 146 lbs.

Water Depth to Overflow: 14 3/4"

Water Capacity: 85 gal.Sump Dimension: 53" x 24"