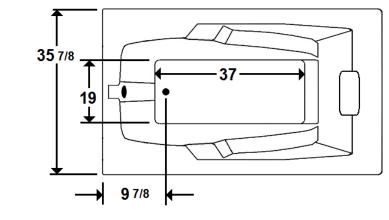

# \*All dimensions are +/- 1/2" and subject to change without notice\* Confirm specifications before installation

Standard (S) Pump Location and Alternate (A-1 & A-2) Pump locations.

#### **Technical Information**

Cut-Out Dimensions: 57 7/8" x 33 7/8"

Weight: 135 lbs.

Water Depth to Overflow: 15"Water Operating Level: NA

Water Capacity: 58 gal.

Sump Dimension: 37" x 19"