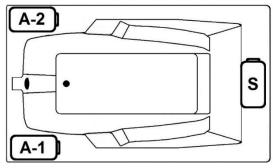

# \*All dimensions are +/- 1/2" and subject to change without notice\* Confirm specifications before installation

Standard (S) Pump Location and Alternate (A-1 & A-2) Pump locations.