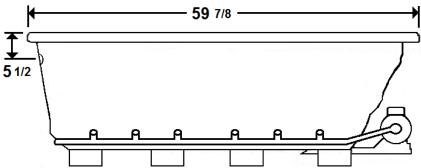

#### **Technical Information**

Cut-Out Dimensions: 57 7/8" x 33 7/8"

Weight: 135 lbs.

Water Depth to Overflow: 15"Water Operating Level: NA

Water Capacity: 58 gal.

Sump Dimension: 37" x 19"