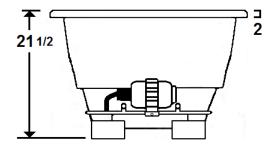

#### **Technical Information**

Cut-Out Dimensions: 57 7/8" x 33 7/8"

Weight: 135 lbs.

Water Depth to Overflow: 15"Water Operating Level: NA

Water Capacity: 58 gal.

Sump Dimension: 37" x 19"