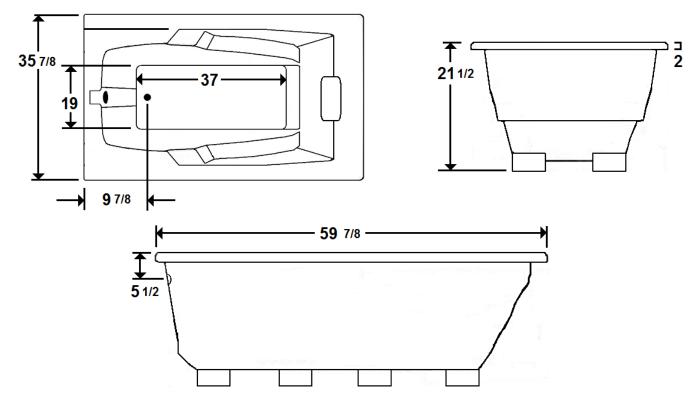

### **Technical Information**

- Cut-Out Dimensions: 57 7/8" x 33 7/8"
- Weight: 100 lbs.
- Water Depth to Overflow: 15"
- Water Capacity: 58 gal.
- Sump Dimension: 37" x 19"