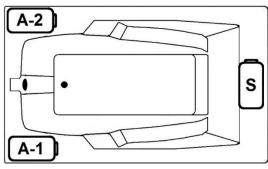

# \*All dimensions are +/- 1/2" and subject to change without notice\* Confirm specifications before installation

Standard (S) Pump Location and Alternate (A-1 & A-2) Pump locations.