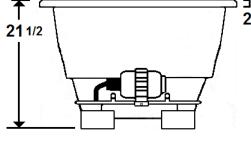

#### **Technical Information**

Cut-Out Dimensions: 63 3/4" x 34"

• Weight: 140 lbs.

Water Depth to Overflow: 14"Water Operating Level: NA

• Water Capacity: 64 gal.

• Sump Dimension: 44" x 19"