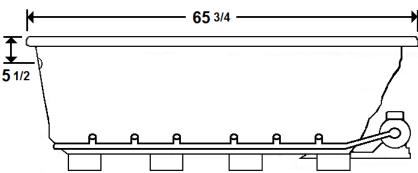

#### **Technical Information**

Cut-Out Dimensions: 63 3/4" x 34"

• Weight: 140 lbs.

Water Depth to Overflow: 14"Water Operating Level: NA

• Water Capacity: 64 gal.

• Sump Dimension: 44" x 19"