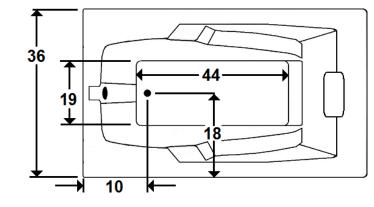

# \*All dimensions are +/- 1/2" and subject to change without notice\* Confirm specifications before installation

Standard (S) Pump Location and Alternate (A-1 & A-2) Pump locations.

#### **Technical Information**

Cut-Out Dimensions: 63 3/4" x 34"

• Weight: 140 lbs.

Water Depth to Overflow: 14"Water Operating Level: NA

• Water Capacity: 64 gal.

• Sump Dimension: 44" x 19"