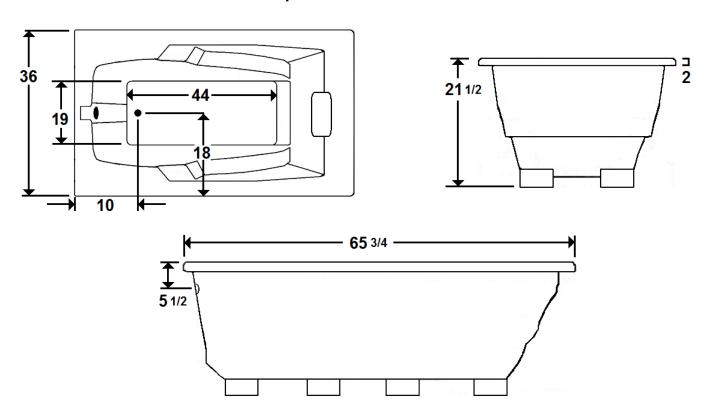

#### **Technical Information**

• Cut-Out Dimensions: 63 3/4" x 34"

Weight: 105 lbs.

Water Depth to Overflow: 14"
Water Capacity: 64 gal.
Sump Dimension: 44" x 19"