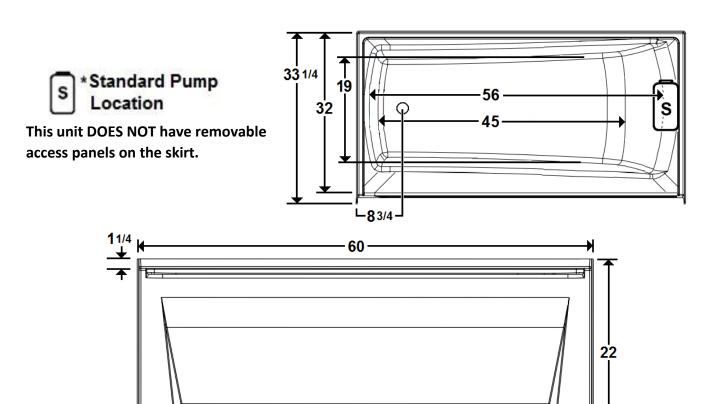

### \*All dimensions are +/- 1/2" and subject to change without notice\*

### **Technical Information**

Weight: 160 lbs.

Water Depth to Overflow: 14 3/4"

Water Operating Level:

Water Capacity: 55 gal.

Sump Dimension: 46" x 18"