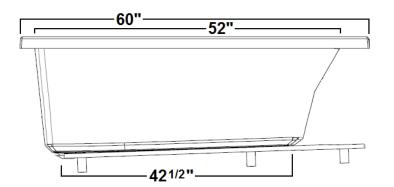

#### \*All dimensions are +/- 1/2" and subject to change without notice\* Confirm specifications before installation

### **Technical Information**

- Cut-Out Dimensions: 58" x 30"
- Weight: 133 lbs.
- Water Depth to Overflow: 12 1/8".
- Water Capacity: 50 gal.
- Sump Dimension: 42 1/2" x 20"