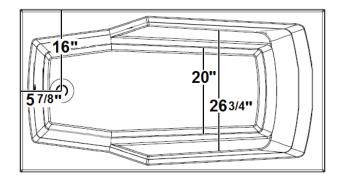

#### \*All dimensions are +/- 1/2" and subject to change without notice\* Confirm specifications before installation

### **Technical Information**

- Cut-Out Dimensions: 58" x 30"
- Weight: 133 lbs.
- Water Depth to Overflow: 12 1/8".
- Water Capacity: 50 gal.
- Sump Dimension: 42 1/2" x 20"