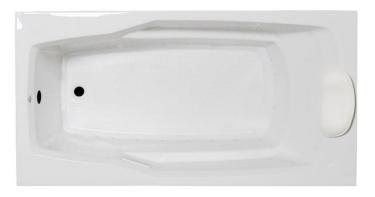

Withams 60" x 32" Drop-In Acrylic Air Bath

### Air Bath

Thousands of warm air bubbles provide an invigorating and yet relaxing, light, full body massage. The warm air movement increases blood circulation, soothes muscles and produces a feeling of well-being.