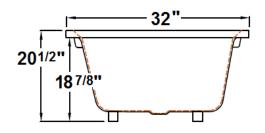

#### \*All dimensions are +/- 1/2" and subject to change without notice\* Confirm specifications before installation

### **Technical Information**

- Cut-Out Dimensions: 58" x 30"
- Weight: 133 lbs.
- Water Depth to Overflow: 12 1/8".
- Water Capacity: 50 gal.
- Sump Dimension: 42 1/2" x 20"