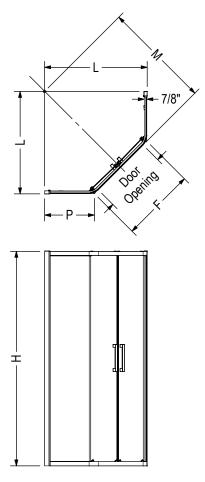

| Code   | Description                 | Н       | М         | L         | P<br>Adjustable    | F        | Door<br>Opening | Wall<br>Adjustment |
|--------|-----------------------------|---------|-----------|-----------|--------------------|----------|-----------------|--------------------|
| 137440 | RADIA N-A 36" X 36" X 71.5" | 71 5/8" | 35 5/8"   | 34 1/2"   | 14 9/16" - 15 1/4" | 26 3/8"  | 18 5/16"        | 3/4"               |
| 137441 | RADIA N-A 38" X 38" X 71.5" | 71 5/8" | 37 7/8"   | 35 5/8"   | 16 1/8" - 16 13/16 | 26 7/16" | 18 5/16"        | 3/4"               |
| 137442 | RADIA N-A 40" X 40" X 71.5" | 71 5/8" | 40 15/16" | 37 13/16" | 18 3/16" - 18 7/8" | 26 1/2"  | 18 5/16"        | 3/4"               |

All dimensions are approximate. Structure measurements must be verified against the unit to ensure proper fit.