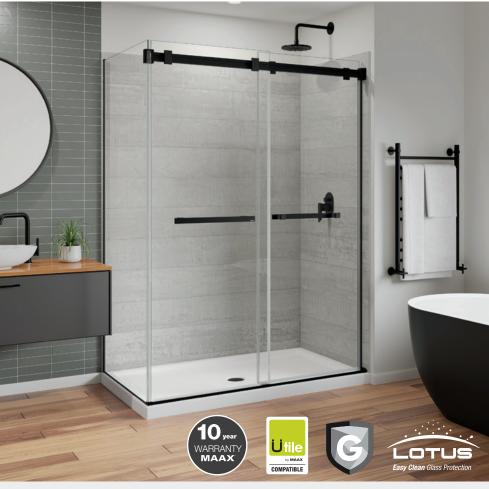

# **Duel Alto 78**

#### Bypass Shower Door – 8mm

- GlassShield® technology pre-installed provides extra layer of security for homes with children or elderly residents
- Elegant, 78 inches tall glass panels, 5/16" (8 mm) thick with Lotus easy clean glass protectionpre-installed
- Bypass sliding glass panels for flexible entryway or plumbing access on the left or on the right
- Sleek and square elements for a modern look
- Large knob on the opposite side of the handle for easier opening and closing
- Alcove & Corner installation combine with a Duel Alto return panel for a corner shower solution
- Available in 9 finishes