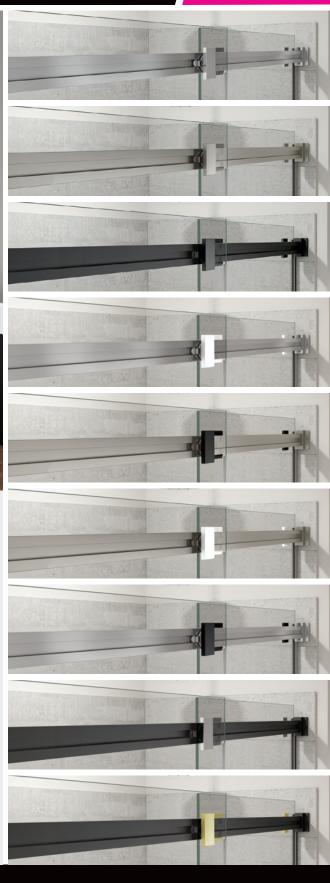

| Description                                    | Dimensions   | Finish                                                                                                                                                                                                                                            | Glass Thickness | Sellable Part #    |
|------------------------------------------------|--------------|---------------------------------------------------------------------------------------------------------------------------------------------------------------------------------------------------------------------------------------------------|-----------------|--------------------|
| Duel Alto - 44-47" x 78"<br>Bypass Shower Door | 44-47" x 78" | Chrome (084)                                                                                                                                                                                                                                      | 5/16" (8 mm)    | 136956-810-xxx-000 |
| Duel Alto - 56-59" x 78"<br>Bypass Shower Door | 56-59" x 78" | Brushed Nickel (305)  Matte Black (340)  Chrome and Matte White (280)  Brushed Nickel and Matte Black (289)  Brushed Nickel and Matte White (290)  Chrome and Matte Black (350)  Matte Black and Chrome (360)  Matte Black and Brushed Gold (380) | 5/16" (8 mm)    | 136955-810-xxx-000 |
| Duel Alto Return Panel for 32" Base            | 30-31" x 78" |                                                                                                                                                                                                                                                   | 5/16" (8 mm)    | 139953-810-xxx-000 |
| Duel Alto Return Panel for 36" Base            | 34-35" x 78" |                                                                                                                                                                                                                                                   | 5/16" (8 mm)    | 139954-810-xxx-000 |