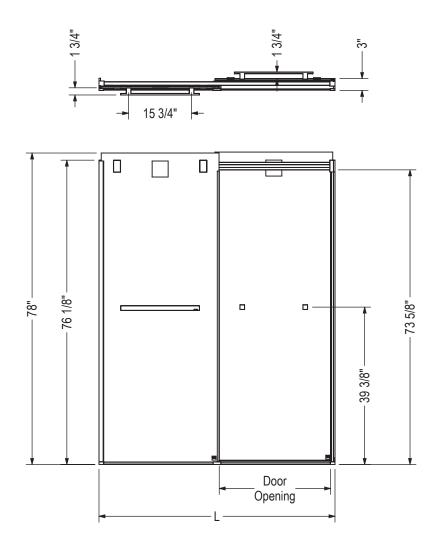

### Bypass Shower Door – 8mm

| Code   | Description                      | L Adjustable | Door Opening  | Wall Adjustment   |
|--------|----------------------------------|--------------|---------------|-------------------|
| 136955 | Duel Alto Bypass 56" - 59" x 78" | 56" - 59"    | 24 ½" × 27 ½" | 1/2" per wall jam |
| 136956 | Duel Alto Bypass 44" - 47" x 78" | 44" - 47"    | 18 ½" x 21 ½" | 1/2" per wall jam |

All dimensions are approximate. Structure measurements must be verified against the unit to ensure proper fit.