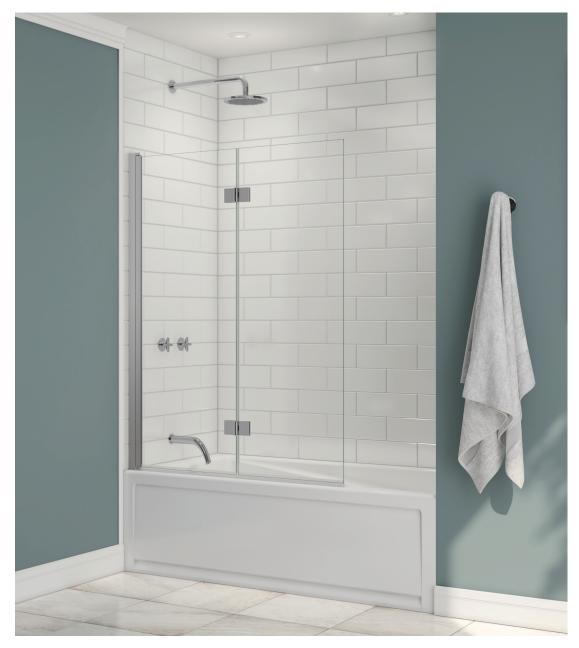

#### Double Pivot Tub Shield 42" X 56"

At MAAX, we always put our customer's comfort and safety first. That's why we are bringing you the new Edge Access Double Pivot Tub Shield. It opens fully to give access to your tub for cleaning, or providing help and care, all while keeping water where it belongs.

Available in two finishes (Chrome and Matte Black), the Edge Access Double Pivot Tub Shield works for any bathroom style and is ideal for slanted ceilings. The different folding options also make it a great solution for hotels, hospitals, and senior care residences.