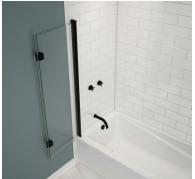

Available in two finishes (Chrome and Matte Black), the Edge Access Double Pivot Tub Shield works for any bathroom style and is ideal for slanted ceilings. The different folding options also make it a great solution for hotels, hospitals, and senior care residences.

### Double Pivot Tub Shield 42" X 56"

| Description                         | Finish | Availability | Size      | Glass Thickness | Model #            |
|-------------------------------------|--------|--------------|-----------|-----------------|--------------------|
| Edge Access Double Pivot Tub Shield | СН     | January 2021 | 42" X 56" | 6 mm            | 137600-900-084-000 |
| Edge Access Double Pivot Tub Shield | MB     | January 2021 | 42" X 56" | 6 mm            | 137600-900-340-000 |