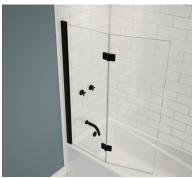

Available in two finishes (Chrome and Matte Black), the Edge Access Double Pivot Tub Shield works for any bathroom style and is ideal for slanted ceilings. The different folding options also make it a great solution for hotels, hospitals, and senior care residences.

### Double Pivot Tub Shield 42" X 56"

| Description                         | Finish | Availability | Size      | Glass Thickness | Model #            |
|-------------------------------------|--------|--------------|-----------|-----------------|--------------------|
| Edge Access Double Pivot Tub Shield | СН     | January 2021 | 42" X 56" | 6 mm            | 137600-900-084-000 |
| Edge Access Double Pivot Tub Shield | MB     | January 2021 | 42" X 56" | 6 mm            | 137600-900-340-000 |