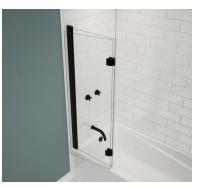

Available in two finishes (Chrome and Matte Black), the Edge Access Double Pivot Tub Shield works for any bathroom style and is ideal for slanted ceilings. The different folding options also make it a great solution for hotels, hospitals, and senior care residences.

### Double Pivot Tub Shield 42" X 56"

| Description                         | Finish | Availability | Size      | Glass Thickness | Model #            |
|-------------------------------------|--------|--------------|-----------|-----------------|--------------------|
| Edge Access Double Pivot Tub Shield | СН     | January 2021 | 42" X 56" | 6 mm            | 137600-900-084-000 |
| Edge Access Double Pivot Tub Shield | MB     | January 2021 | 42" X 56" | 6 mm            | 137600-900-340-000 |