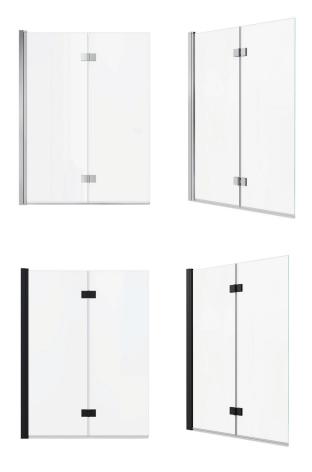

#### Double Pivot Tub Shield 42" X 56"

At MAAX, we always put our customer's comfort and safety first. That's why we are bringing you the new Edge Access Double Pivot Tub Shield. It opens fully to give access to your tub for cleaning, or providing help and care, all while keeping water where it belongs.

Available in two finishes (Chrome and Matte Black), the Edge Access Double Pivot Tub Shield works for any bathroom style and is ideal for slanted ceilings. The different folding options also make it a great solution for hotels, hospitals, and senior care residences.