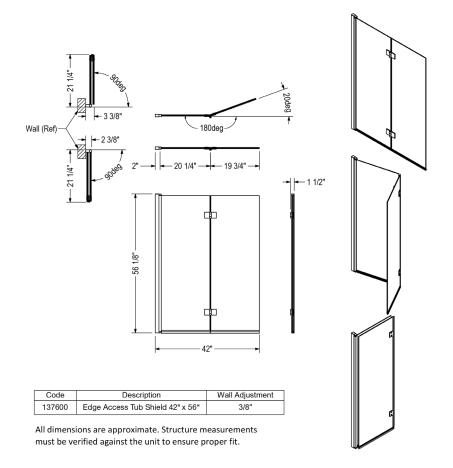

### Double Pivot Tub Shield 42" X 56"

| Description                         | Finish | Availability | Size      | Glass Thickness | Model #            |
|-------------------------------------|--------|--------------|-----------|-----------------|--------------------|
| Edge Access Double Pivot Tub Shield | СН     | January 2021 | 42" X 56" | 6 mm            | 137600-900-084-000 |
| Edge Access Double Pivot Tub Shield | MB     | January 2021 | 42" X 56" | 6 mm            | 137600-900-340-000 |

#### **Features**

- 6 mm tempered glass with Lotus glass protection
- Double Pivoting panels: makes it easy to clean the panels and the tub
- Easy access to faucets
- Pivots inward and outward, maximizes the tub access to provide care
- Ideal for slanted ceilings