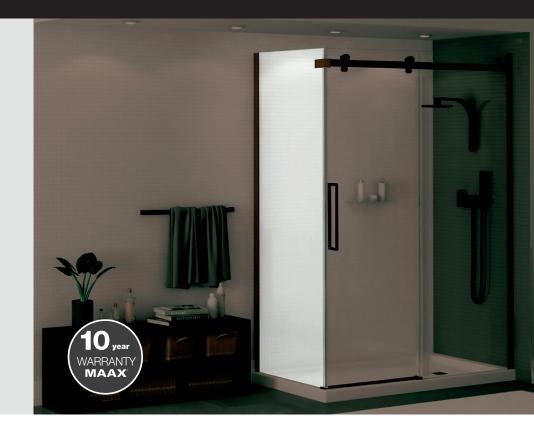

## NEW

Halo return panel now offered in 30 in. and 42 in.

Complete Halo return

panel family

- Now offered in a 30 in. (NEW), 32 in., 34 in., 36 in., and 42 in. (NEW) wide with a height of 78 3/4 in.
- 4 finishes: Chrome, Brushed Nickel, Dark Bronze and Matte Black
- Add 1 return panel to a Halo or Halo Pro sliding alcove door for a corner unit
- Lotus easy clean protection for effortless maintenance
- Glass panels 5/16 in. (8 mm)

| PRODUCT INFORMATION   |                                                     |
|-----------------------|-----------------------------------------------------|
| Model                 | Description                                         |
| <u>139393-900-084</u> | Halo Return panel for 30 in. Base in Chrome         |
| <u>139393-900-305</u> | Halo Return panel for 30 in. Base in Brushed Nickel |
| <u>139393-900-173</u> | Halo Return panel for 30 in. Base in Dark Bronze    |
| <u>139393-900-340</u> | Halo Return panel for 30 in. Base in Matte Black    |
| 139394-900-084        | Halo Return panel for 42 in. Base in Chrome         |
| <u>139394-900-305</u> | Halo Return panel for 42 in. Base in Brushed Nickel |
| <u>139394-900-173</u> | Halo Return panel for 42 in. Base in Dark Bronze    |
| 139394-900-340        | Halo Return panel for 42 in. Base in Matte Black    |