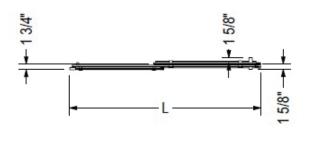

### Sliding Shower Door – 8mm

| Code   | Description               | н             | L<br>Adjustable | F             | P<br>Adjustable | Door<br>Opening   | Wall<br>Adjustment |
|--------|---------------------------|---------------|-----------------|---------------|-----------------|-------------------|--------------------|
| 136540 | Halo Pro GS 78 3/4" x 47" | 78 <b>¾</b> " | 44 ½" - 47"     | 22 <b>½</b> " | -               | 16 ¼" - 18 ¾"     | 1" per wall jam    |
| 136541 | Halo Pro GS 78 3/4" x 59" | 78 <b>¾</b> " | 56 ½" - 59"     | 28 5/8"       | -               | 22 1/8" - 24 5/8" | 1" per wall jam    |