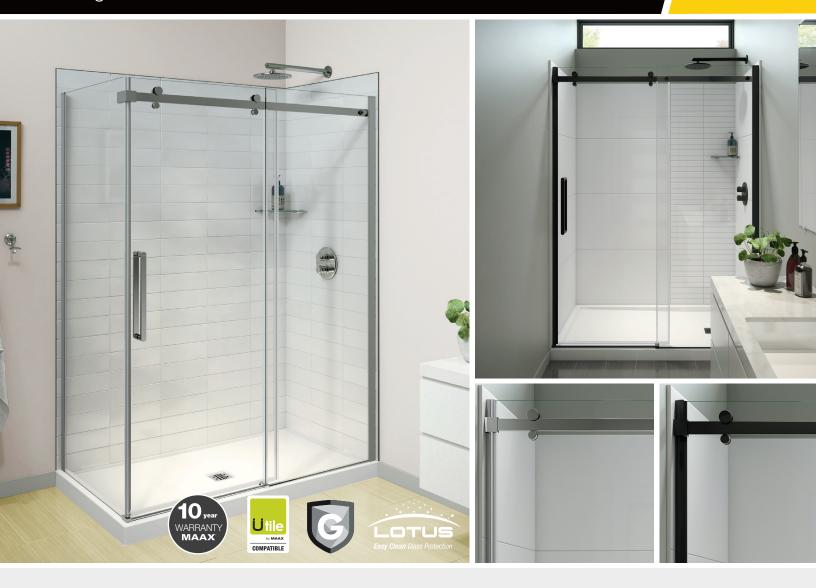

## Halo Pro GS 78

### Sliding Shower Door – 8mm

#### Key Features:

- GlassShield® technology pre-installed for applications requiring extreme protection, like family residential, senior living or hospitality
- 78 ¾" high luxury clear glass panel
- 5/16" (8 mm) tempered glass with Lotus easy clean protection
- Detachable door guide to distance the glass when cleaning
- Reversible shower door for left or right opening
- Alcove & Corner installation combine with Halo Pro GS return panel for a corner shower solution
- Packaged in 2 separate boxes for professional convenience