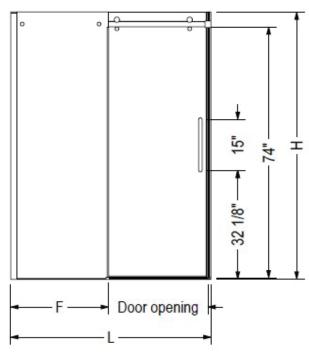

### Sliding Shower Door – 8mm

| Code   | Description               | н             | L<br>Adjustable | F             | P<br>Adjustable | Door<br>Opening   | Wall<br>Adjustment |
|--------|---------------------------|---------------|-----------------|---------------|-----------------|-------------------|--------------------|
| 136540 | Halo Pro GS 78 3/4" x 47" | 78 <b>¾</b> " | 44 ½" - 47"     | 22 <b>½</b> " | -               | 16 ¼" - 18 ¾"     | 1" per wall jam    |
| 136541 | Halo Pro GS 78 3/4" x 59" | 78 <b>¾</b> " | 56 ½" - 59"     | 28 5/8"       | -               | 22 1/8" - 24 5/8" | 1" per wall jam    |