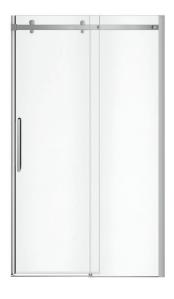

## Halo Pro GS 78

#### Sliding Shower Door – 8mm

| Description                              | Dimensions                    | Finish            | Glass Thickness | Model #                          |
|------------------------------------------|-------------------------------|-------------------|-----------------|----------------------------------|
| Halo Pro GS Sliding Shower Door          | 44 ½"- 47" x 78 ¾"            |                   | 5/16" (8 mm)    | 138540-810-084<br>138540-810-340 |
| Halo Pro GS Sliding Shower Door          | 56 ½"- 59" x 78 ¾"            | Chrome (084)      | 5/16" (8 mm)    | 138541-810-084<br>138541-810-340 |
| Halo Pro GS Return Panel<br>for 32" Base | 29 <b>%</b> " × 78 <b>¾</b> " | Matte Black (340) | 5/16" (8 mm)    | 136542-810-084<br>136542-810-340 |
| Halo Pro GS Return Panel<br>for 36" Base | 33 <b>%</b> " × 78 <b>%</b> " |                   | 5/16" (8 mm)    | 136543-810-084<br>136543-810-340 |