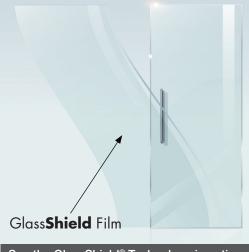

#### What is GlassShield?

GlassShield® (GS) is a next-level safety innovation developed by MAAX that offers an added layer of protection to the tempered glass security features of our shower doors.

Similar to laminated glass safety technology used in the automotive industry, this transparent film is bonded directly and permanently onto the glass panel which provides a more effective retention of glass fragments, keeping most of them together in one piece, in the rare case of glass breakage.

#### Features:

- Enhanced layer of safety for busy jobsite environments
- Security feature that reduces potential for liability, for added peace of mind
- No special installation requirements for shower doors with GS - installs like a normal door
- Extra added-value selling feature in applications requiring extreme protection, like family residential, senior living or hospitality