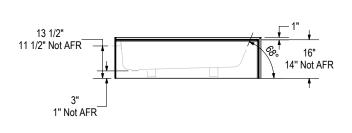

eft Drain           | 59 <sup>7</sup> / <sub>8</sub> " X 30" X 20" | 106812-L-000-002 |
| Mackenzie Corner 6030 AFR - Right Drain          | 597/8" X 30" X 20"                           | 106812-R-000-002 |
| Mackenzie Corner 6032 - Left Drain               | 59 <sup>7</sup> / <sub>8</sub> " X 32" X 18" | 106813-L-000-002 |
| Mackenzie Corner 6032 - Right Drain              | 59 <sup>7</sup> / <sub>8</sub> " X 32" X 18" | 106813-R-000-002 |
| Mackenzie Corner 6032 AFR - Left Drain           | 59 <sup>7</sup> / <sub>8</sub> " X 32" X 20" | 106814-L-000-002 |
| Mackenzie Corner 6032 AFR - Right Drain          | 59 <sup>7</sup> / <sub>8</sub> " X 32" X 20" | 106814-R-000-002 |





# **Mackenzie Corner**

## Access / Standard

#### Mackenzie Corner Access 6030 - (Left drain version shown)





#### Mackenzie Corner 6030 - (Left drain version shown)





### Mackenzie Corner 6032 - (Left drain version shown)