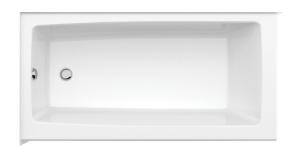

n              | 59 <sup>7</sup> / <sub>8</sub> " X 30" X 18" | 106811-R-000-002 |
| Mackenzie Corner 6030 AFR - Left Drain           | 59 <sup>7</sup> / <sub>8</sub> " X 30" X 20" | 106812-L-000-002 |
| Mackenzie Corner 6030 AFR - Right Drain          | 597/8" X 30" X 20"                           | 106812-R-000-002 |
| Mackenzie Corner 6032 - Left Drain               | 59 <sup>7</sup> / <sub>8</sub> " X 32" X 18" | 106813-L-000-002 |
| Mackenzie Corner 6032 - Right Drain              | 59 <sup>7</sup> / <sub>8</sub> " X 32" X 18" | 106813-R-000-002 |
| Mackenzie Corner 6032 AFR - Left Drain           | 59 <sup>7</sup> / <sub>8</sub> " X 32" X 20" | 106814-L-000-002 |
| Mackenzie Corner 6032 AFR - Right Drain          | 59 <sup>7</sup> / <sub>8</sub> " X 32" X 20" | 106814-R-000-002 |





# **Mackenzie Corner**

## Access / Standard

#### Mackenzie Corner Access 6030 - (Left drain version shown)





#### Mackenzie Corner 6030 - (Left drain version shown)





### Mackenzie Corner 6032 - (Left drain version shown)