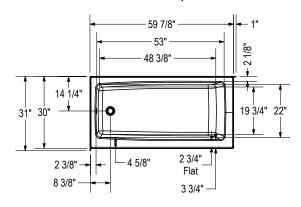

| Description                                      | Sizes                                        | Model #          |
|--------------------------------------------------|----------------------------------------------|------------------|
| Mackenzie Corner - Access 6030 - Left Drain      | 59 <sup>7</sup> / <sub>8</sub> " X 30" X 14" | 106815-L-000-002 |
| Mackenzie Corner - Access 6030 - Right Drain     | 59 <sup>7</sup> / <sub>8</sub> " X 30" X 14" | 106815-R-000-002 |
| Mackenzie Corner - Access 6030 AFR - Left Drain  | 59 <sup>7</sup> / <sub>8</sub> " X 30" X 16" | 106816-L-000-002 |
| Mackenzie Corner - Access 6030 AFR - Right Drain | 59 <sup>7</sup> / <sub>8</sub> " X 30" X 16" | 106816-R-000-002 |
| Mackenzie Corner 6030 - Left Drain               | 597/8" X 30" X 18"                           | 106811-L-000-002 |
| Mackenzie Corner 6030 - Right Drain              | 59 <sup>7</sup> / <sub>8</sub> " X 30" X 18" | 106811-R-000-002 |
| Mackenzie Corner 6030 AFR - Left Drain           | 59 <sup>7</sup> / <sub>8</sub> " X 30" X 20" | 106812-L-000-002 |
| Mackenzie Corner 6030 AFR - Right Drain          | 597/8" X 30" X 20"                           | 106812-R-000-002 |
| Mackenzie Corner 6032 - Left Drain               | 59 <sup>7</sup> / <sub>8</sub> " X 32" X 18" | 106813-L-000-002 |
| Mackenzie Corner 6032 - Right Drain              | 59 <sup>7</sup> / <sub>8</sub> " X 32" X 18" | 106813-R-000-002 |
| Mackenzie Corner 6032 AFR - Left Drain           | 59 <sup>7</sup> / <sub>8</sub> " X 32" X 20" | 106814-L-000-002 |
| Mackenzie Corner 6032 AFR - Right Drain          | 59 <sup>7</sup> / <sub>8</sub> " X 32" X 20" | 106814-R-000-002 |