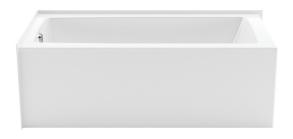

ain              | 59 <sup>7</sup> / <sub>8</sub> " X 30" X 18" | 106811-R-000-002 |
| Mackenzie Corner 6030 AFR - Left Drain           | 59 <sup>7</sup> / <sub>8</sub> " X 30" X 20" | 106812-L-000-002 |
| Mackenzie Corner 6030 AFR - Right Drain          | 597/8" X 30" X 20"                           | 106812-R-000-002 |
| Mackenzie Corner 6032 - Left Drain               | 59 <sup>7</sup> / <sub>8</sub> " X 32" X 18" | 106813-L-000-002 |
| Mackenzie Corner 6032 - Right Drain              | 59 <sup>7</sup> / <sub>8</sub> " X 32" X 18" | 106813-R-000-002 |
| Mackenzie Corner 6032 AFR - Left Drain           | 59 <sup>7</sup> / <sub>8</sub> " X 32" X 20" | 106814-L-000-002 |
| Mackenzie Corner 6032 AFR - Right Drain          | 59 <sup>7</sup> / <sub>8</sub> " X 32" X 20" | 106814-R-000-002 |





# **Mackenzie Corner**

## Access / Standard

#### Mackenzie Corner Access 6030 - (Left drain version shown)





#### Mackenzie Corner 6030 - (Left drain version shown)





### Mackenzie Corner 6032 - (Left drain version shown)