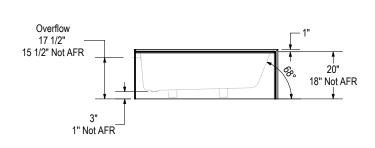

# **Mackenzie Corner**

## Access / Standard

#### Mackenzie Corner 6030 - (Left drain version shown)