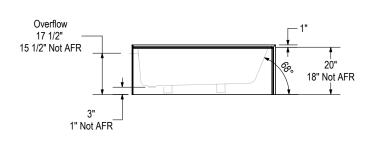

X 20" | 106812-L-000-002 |
| Mackenzie Corner 6030 AFR - Right Drain          | 597/8" X 30" X 20"                           | 106812-R-000-002 |
| Mackenzie Corner 6032 - Left Drain               | 59 <sup>7</sup> / <sub>8</sub> " X 32" X 18" | 106813-L-000-002 |
| Mackenzie Corner 6032 - Right Drain              | 59 <sup>7</sup> / <sub>8</sub> " X 32" X 18" | 106813-R-000-002 |
| Mackenzie Corner 6032 AFR - Left Drain           | 59 <sup>7</sup> / <sub>8</sub> " X 32" X 20" | 106814-L-000-002 |
| Mackenzie Corner 6032 AFR - Right Drain          | 59 <sup>7</sup> / <sub>8</sub> " X 32" X 20" | 106814-R-000-002 |





# **Mackenzie Corner**

## Access / Standard

#### Mackenzie Corner Access 6030 - (Left drain version shown)





#### Mackenzie Corner 6030 - (Left drain version shown)





### Mackenzie Corner 6032 - (Left drain version shown)