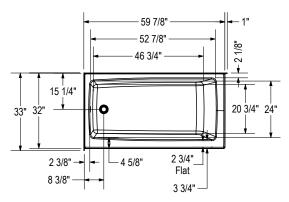

ight Drain          | 597/8" X 30" X 20"                           | 106812-R-000-002 |
| Mackenzie Corner 6032 - Left Drain               | 59 <sup>7</sup> / <sub>8</sub> " X 32" X 18" | 106813-L-000-002 |
| Mackenzie Corner 6032 - Right Drain              | 59 <sup>7</sup> / <sub>8</sub> " X 32" X 18" | 106813-R-000-002 |
| Mackenzie Corner 6032 AFR - Left Drain           | 59 <sup>7</sup> / <sub>8</sub> " X 32" X 20" | 106814-L-000-002 |
| Mackenzie Corner 6032 AFR - Right Drain          | 59 <sup>7</sup> / <sub>8</sub> " X 32" X 20" | 106814-R-000-002 |





# **Mackenzie Corner**

## Access / Standard

#### Mackenzie Corner Access 6030 - (Left drain version shown)





#### Mackenzie Corner 6030 - (Left drain version shown)





### Mackenzie Corner 6032 - (Left drain version shown)