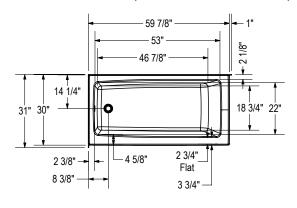

" X 20" | 106812-L-000-002 |
| Mackenzie Corner 6030 AFR - Right Drain          | 597/8" X 30" X 20"                           | 106812-R-000-002 |
| Mackenzie Corner 6032 - Left Drain               | 59 <sup>7</sup> / <sub>8</sub> " X 32" X 18" | 106813-L-000-002 |
| Mackenzie Corner 6032 - Right Drain              | 59 <sup>7</sup> / <sub>8</sub> " X 32" X 18" | 106813-R-000-002 |
| Mackenzie Corner 6032 AFR - Left Drain           | 59 <sup>7</sup> / <sub>8</sub> " X 32" X 20" | 106814-L-000-002 |
| Mackenzie Corner 6032 AFR - Right Drain          | 59 <sup>7</sup> / <sub>8</sub> " X 32" X 20" | 106814-R-000-002 |





# **Mackenzie Corner**

## Access / Standard

#### Mackenzie Corner Access 6030 - (Left drain version shown)





#### Mackenzie Corner 6030 - (Left drain version shown)





### Mackenzie Corner 6032 - (Left drain version shown)