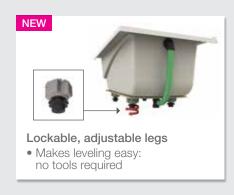

#### **DRAIN POSITION**

 Right or left-hand drain, regardless of the installation type