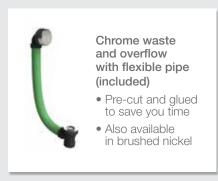

### **OPTIONS AND ACCESSORIES**

- Apron with large magnetic access panel for quick and easy access to the plumbing
- Brass waste and **overflow for high rise constructions**, available in chrome or brushed nickel
- Compatible with the F2 Drain by MAAX, which gives quick and easy access to the pipes without having to break the plumbing or demolish the ceiling
- White **cushion** with 2 suction pads for maximum comfort