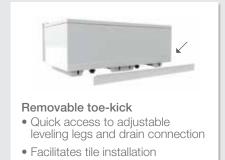

### **OPTIONS AND ACCESSORIES**

- Apron with large magnetic access panel for quick and easy access to the plumbing
- Brass waste and **overflow for high rise constructions**, available in chrome or brushed nickel
- Compatible with the F2 Drain by MAAX, which gives quick and easy access to the pipes without having to break the plumbing or demolish the ceiling
- White **cushion** with 2 suction pads for maximum comfort