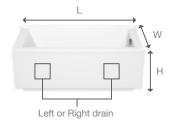

### **DIMENSIONS**

• 60" (L) x 32" (W) x 23" (H)

#### **DRAIN POSITION**

 Right or left-hand drain, regardless of the installation type