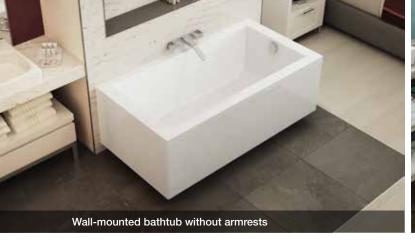

### **INSTALLATION TYPE**

- Wall-mounted
- Corner right
- Corner left

#### **INTERIOR TYPE**

 With or without armrests, depending on the comfort desired