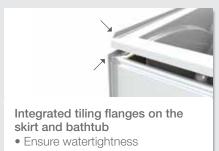

### Versatility

#### **DRAIN POSITION**

 Right or left-hand drain, regardless of the installation type



### **OPTIONS AND ACCESSORIES**

- Apron with large magnetic access panel for quick and easy access to the plumbing
- Brass waste and **overflow for high rise constructions**, available in chrome or brushed nickel
- Compatible with the F2 Drain by MAAX, which gives quick and easy access to the pipes without having to break the plumbing or demolish the ceiling
- White **cushion** with 2 suction pads for maximum comfort















## **ModulR Bathtub: Superior Quality and Durability**

Whether you're in a new construction or renovation project, **ModulR** bathtubs are easy to install—saving you time and money.



## Quick Installation. Sleek Design. Proven Watertightness.