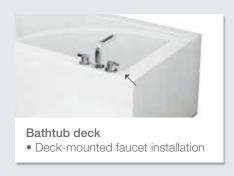

### Versatility

#### **DRAIN POSITION**

 Right or left-hand drain, regardless of the installation type



### **OPTIONS AND ACCESSORIES**

- Apron with large magnetic access panel for quick and easy access to the plumbing
- Brass waste and **overflow for high rise constructions**, available in chrome or brushed nickel
- Compatible with the F2 Drain by MAAX, which gives quick and easy access to the pipes without having to break the plumbing or demolish the ceiling
- White **cushion** with 2 suction pads for maximum comfort















## **ModulR Bathtub: Superior Quality and Durability**

Whether you're in a new construction or renovation project, **ModulR** bathtubs are easy to install—saving you time and money.



## Quick Installation. Sleek Design. Proven Watertightness.