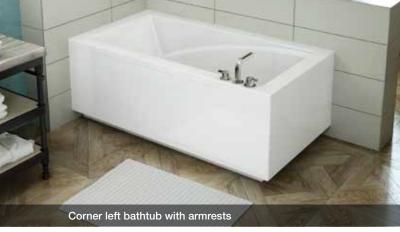

### **INSTALLATION TYPE**

- Wall-mounted
- Corner right
- Corner left

#### **INTERIOR TYPE**

 With or without armrests, depending on the comfort desired