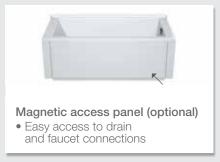

### **OPTIONS AND ACCESSORIES**

- Apron with large magnetic access panel for quick and easy access to the plumbing
- Brass waste and **overflow for high rise constructions**, available in chrome or brushed nickel
- Compatible with the F2 Drain by MAAX, which gives quick and easy access to the pipes without having to break the plumbing or demolish the ceiling
- White **cushion** with 2 suction pads for maximum comfort