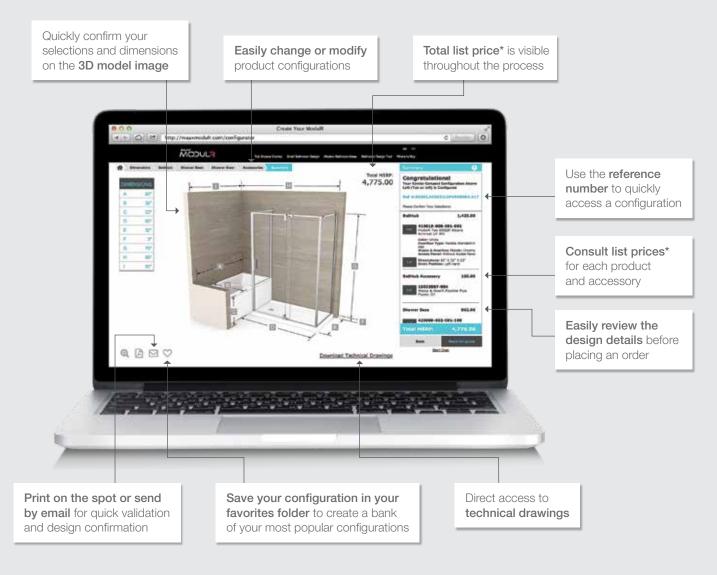

### **Easy and Accessible Anytime**

- Easy to browse
- Simple step-by-step configuration
- Total and itemized list prices
- Access to complete technical information in just one click
- Detailed list for simplified customer confirmation
- Online access 24-7
- Information updated in real time

#### **Fast**

- Create a custom configuration in just 3 minutes
- Get immediate confirmation by emailing or printing the project details
- Access easily existing configurations with a unique reference number
- Save your top-selling configurations to a favorite folder and find them quickly

## **Discover the Power of Customization**

- Log in (to the MAAX partner portal or through the configuration tool)
- 2 Choose a project type: shower, bathtub, or combo
- 3 Configure the products step-by-step
- Instantly see your design being built as you progress
- **Save** the project in your favorites folder
- Print, email or save your design and get customer approval before you order
- **Use the reference number** to access quickly the configuration

#### View all your project details at a glance

For any questions or comments, please contact info@maax.com