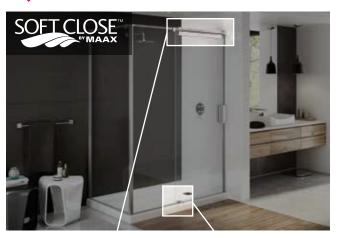

### Soft Close by MAAX

- Prevents door slamming
- Minimizes impact to extend product life

### Door rollers and Soft Close system encased in a sleek metallic chariot

- Easy opening
- Refined look