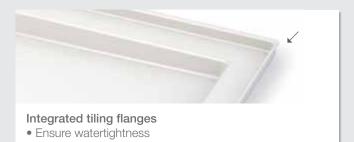

# Reliable, Top-of-the-Line Doors with Many Benefits

- 8 mm tempered glass with Lotus protection by MAAX
  - Easy-to-clean, non-stick surface
  - High-wear resistance
  - Optimal transparency
- Magnetic closure for a watertight seal
- Reversible doors for a left or right opening
- Ability to adjust the doors to adapt to wall tiles of different thicknesses for increased watertightness