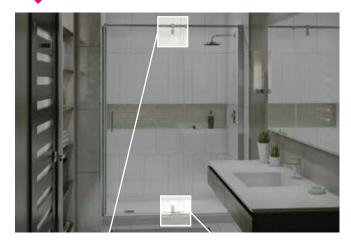

### Curved water deflector at the bottom of the door

• Ensures that the water is kept inside the shower to prevent leakage

### Removable door bottom guide

Allows for easy maintenance