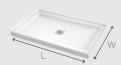

# **B3 Shower Bases**

With so many different installation types to choose from, the B3 shower base by MAAX is the perfect choice for any number of bathroom layouts. Its sleek and minimalist design suits any décor and it's a quality product that is highly sought after by consumers.

### **INSTALLATION TYPES**

(3 walls)

Corner right

(2 walls)

Alcove deep (3 walls)

Wall-mounted (1 wall)

Tunnel (2 walls)

Discover more configurations online

# **DIMENSIONS**

- 36" (L) x 36" (W)
- 48" (L) x 32" (W)
- 48" (L) x 34" (W)
- 48" (L) x 36" (W)
- 60" (L) x 30" (W)
- 60" (L) x 32" (W)
- 60" (L) x 36" (W)