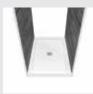

# **B3 Shower Bases**

With so many different installation types to choose from, the B3 shower base by MAAX is the perfect choice for any number of bathroom layouts. Its sleek and minimalist design suits any décor and it's a quality product that is highly sought after by consumers.

### **INSTALLATION TYPES**

(3 walls)

Corner right

(2 walls)

Alcove deep (3 walls)

Wall-mounted (1 wall)

Tunnel (2 walls)

Discover more configurations online