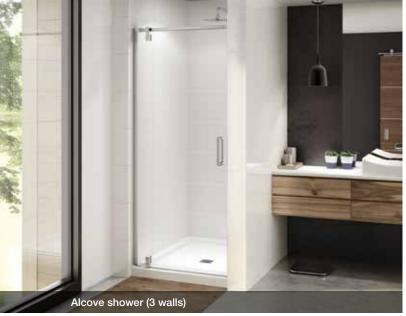

### **INSTALLATION TYPES**

(3 walls)

Corner right

(2 walls)

Alcove deep (3 walls)

Wall-mounted (1 wall)

Tunnel (2 walls)

Discover more configurations online

### **CHOICE OF OPENING MECHANISMS**

- Sliding door (with the Soft Close by MAAX system)
- Pivot door (with gradual closing)