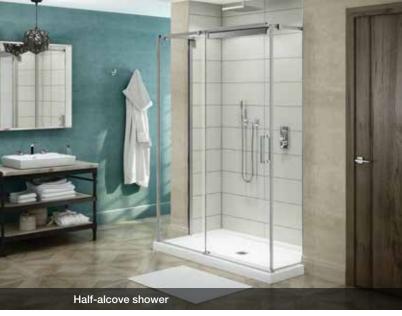

# **Discover a Shower with Infinite Possibilities**

The ModulR shower is composed of a sliding or pivot shower door and a shower base, offered in multiple configurations. This shower is so adaptable, it can just as easily be used in a new urban construction as a remodeling project. It's simple and sleek lines inspire a unique and modern design style.

# **Unlimited Flexibility**

Configurable in many ways and available in a wide variety of dimensions, the ModulR shower allows you to create a unique and custom decor that will suit any bathroom layout.

Depending on your project, you can select:

- The **B3 shower base** only
- The ModulR shower door only
- The B3 shower base and ModulR shower door combined

Simple Installation. Sleek Design. Proven Watertightness.