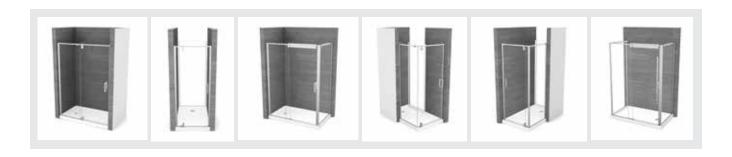

### **INSTALLATION TYPES**

(3 walls)

Corner right

(2 walls)

Alcove deep (3 walls)

Wall-mounted (1 wall)

Tunnel (2 walls)

Discover more configurations online