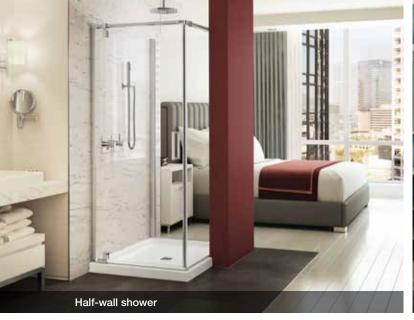

### **INSTALLATION TYPES**

(3 walls)

Corner right

(2 walls)

Alcove deep (3 walls)

Wall-mounted (1 wall)

Tunnel (2 walls)

Discover more configurations online