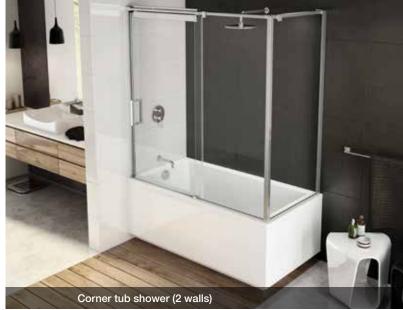

### **INSTALLATION TYPES**

(3 walls)

Corner right

(2 walls)

Alcove deep (3 walls)

Wall-mounted (1 wall)

Tunnel (2 walls)

Discover more configurations online

### **INSTALLATION OPTIONS**

- With the B3 shower base
- With a ceramic shower base
- With a ModulR bathtub