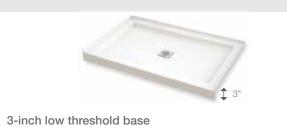

# **B3 Shower Bases**

With so many different installation types to choose from, the B3 shower base by MAAX is the perfect choice for any number of bathroom layouts. Its sleek and minimalist design suits any décor and it's a quality product that is highly sought after by consumers.

# **Peace of Mind**

Smooth, non-porous acrylic surface

• Easy to clean

• Allows safe and easy access

Base reinforced with fiberglass and wood

• Increased strength and long-term resistance