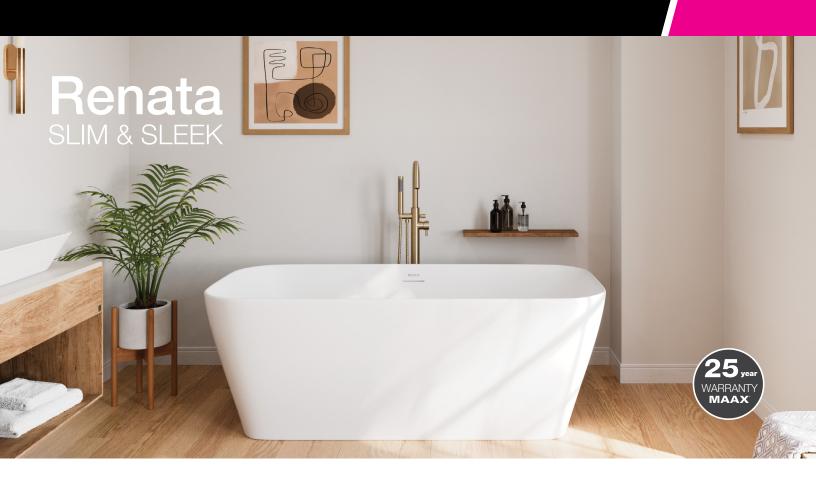

## **Modern Lux**

| Size            | Color | Finish                                             | Model #                                                                                                                                                                                              | Digital Link          |
|-----------------|-------|----------------------------------------------------|------------------------------------------------------------------------------------------------------------------------------------------------------------------------------------------------------|-----------------------|
| 67" x 31" x 23" | White | Matte                                              | 107173-000-240                                                                                                                                                                                       | Renata                |
|                 |       | — Mo<br>— Slin<br>— Sea<br>— Trin<br>— F2<br>— Ove | enefits:  tte Finish  dern Rectangular shape in profile with clean thin edganless 1-piece bathtub with inless linear overflow  Drain compatible erflow plumbing pre-installe or matched pop-up drain | th a symmetrical look |
|                 |       | МААК                                               |                                                                                                                                                                                                      |                       |