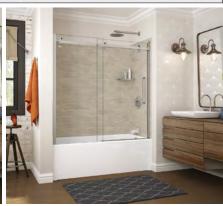

The wall set is also compatible with the new Collection door, <u>Vela</u>, in addition to most 60" MAAX tub shower doors.

\* Watch the Tile vs Utile challenge

- Made in Canada
- Direct-to-stud installation
- Available in four popular colors
- Mistake-proof Ulok system makes assembly simple and quick
- 1 glass corner shelf included
- No Grout. No Mess. No Hassle\*

IT'S NOT TILE. IT'S Utile.

maax.com/utile by MA

| Pattern |         | Color      | Model #            |
|---------|---------|------------|--------------------|
|         | Marble  | Carrara    | 103418-307-508-000 |
|         | Organik | Permafrost | 103418-312-504-000 |
|         | Organik | Clay       | 103418-312-505-000 |
|         | Organik | Loam       | 103418-312-507-000 |