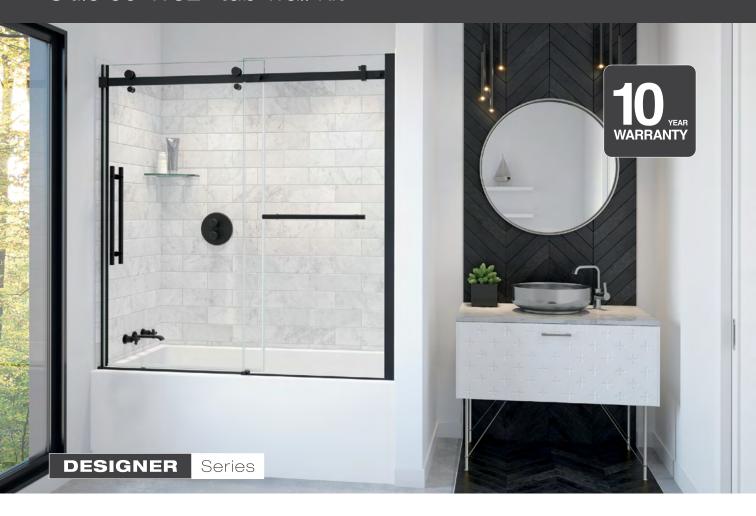

## **NOW AVAILABLE!**

Utile 60" x 32" tub wall kit

## The wait is over!

Utile tub wall kits are now available in 60" x 32" x 60"

Perfect for your renovation or new construction projects.

Available in four popular colors, these innovative wall kits pair perfectly with our best-selling <u>Rubix</u> and <u>Exhibit</u> bathtubs.

The wall set is also compatible with the new Collection door, <u>Vela</u>, in addition to most 60" MAAX tub shower doors.

\* Watch the Tile vs Utile challenge

- Made in Canada
- Direct-to-stud installation
- Available in four popular colors
- Mistake-proof Ulok system makes assembly simple and quick
- 1 glass corner shelf included
- No Grout. No Mess. No Hassle\*