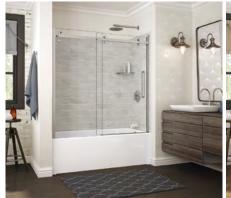

The wall set is also compatible with the new Collection door, <u>Vela</u>, in addition to most 60" MAAX tub shower doors.

\* Watch the Tile vs Utile challenge

- Made in Canada
- Direct-to-stud installation
- Available in four popular colors
- Mistake-proof Ulok system makes assembly simple and quick
- 1 glass corner shelf included
- No Grout. No Mess. No Hassle\*

IT'S NOT TILE. IT'S Utile.

maax.com/utile by MA

| Pattern |         | Color      | Model #            |
|---------|---------|------------|--------------------|
|         | Marble  | Carrara    | 103418-307-508-000 |
|         | Organik | Permafrost | 103418-312-504-000 |
|         | Organik | Clay       | 103418-312-505-000 |
|         | Organik | Loam       | 103418-312-507-000 |