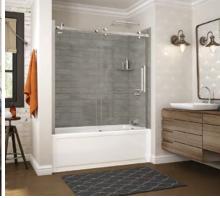

The wall set is also compatible with the new Collection door, <u>Vela</u>, in addition to most 60" MAAX tub shower doors.

\* Watch the Tile vs Utile challenge

- Made in Canada
- Direct-to-stud installation
- Available in four popular colors
- Mistake-proof Ulok system makes assembly simple and quick
- 1 glass corner shelf included
- No Grout. No Mess. No Hassle\*

IT'S NOT TILE. IT'S Utile.

maax.com/utile by MA

| Pattern |         | Color      | Model #            |
|---------|---------|------------|--------------------|
|         | Marble  | Carrara    | 103418-307-508-000 |
|         | Organik | Permafrost | 103418-312-504-000 |
|         | Organik | Clay       | 103418-312-505-000 |
|         | Organik | Loam       | 103418-312-507-000 |