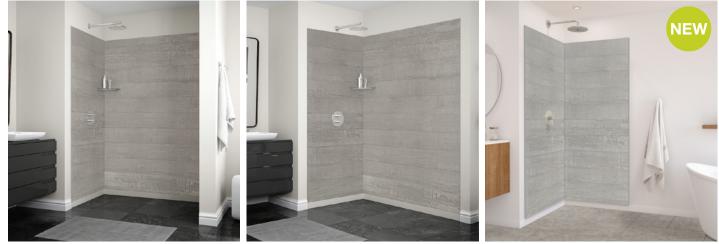

### 1. Select your configuration and dimensions

**2 Wall Shower** (36" x 36" Corner Shower Wall Kit) alcove configuration available

**Configurations:** Alcove or Corner

#### **Dimensions:**

36" L x 36" W x 80" H 48" L x 32" W x 80" H 48" L x 36" W x 80" H 60" L x 32" W x 80" H 60" L x 32" W x 80" H

**3 Wall Shower** (alcove installation)