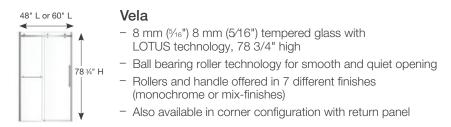

### Pivot Shower Doors 36" L, 48" L or 60" L (left or right opening)

- 8 mm (5/16") tempered glass, 78" high
- Unique MAAX patent hinge allows for 3" lateral adjustment
- Ideal for non-plumb walls
- Also available in corner configuration with return panel