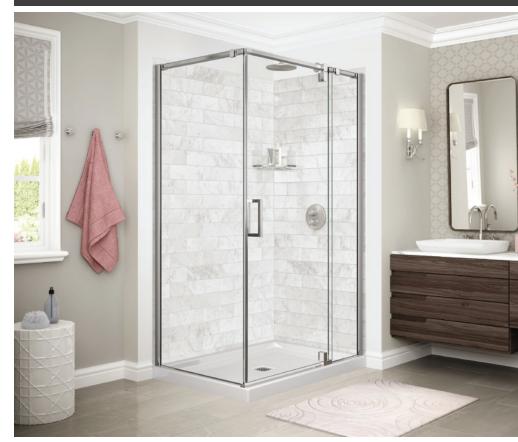

and Strong

### Available colors:







Permafrost

# Organik



6

Clay

# Industrial **Awesome**

### Essential elements for this look

- Creamy whites and greiges warm our cool concrete greys
- Large floor tiles, modest lighting and fixtures
- Bamboo, rattan, light tropical woods complement rugged look
- Light on accessories: useful over fancy
- Make it Practical, Purposeful and Orderly

### Available colors:



Factory Sleek Smoke



Factory Rough Vapor

# Factory



# Modern **Classic**



### Essential elements for this look

- Creamy whites, greys, dark blues invoke formal atmosphere
- Regally curved moldings, furniture, accessories
- Window treatments, ornate fixtures
- Strong natural light, open-floor plan
- Make it Tasteful, Royal and Grand

### Available color:





# Marble



# Radiant **Brilliance**

### Essential elements for this look

- Comforting warm whites, beiges, greys; pops of dark brown
- Straight, parallel lines dominate
- Shiny metal finishes, mirrors, big windows expand room
- Stay sparse on accessories, decoration
- Make it Linear, Warm and Airy

### Available colors:



# **Erosion**



## Elegantly **Timeless**

### Essential elements for this look

- Matte Black shower door, gold accessories, White counter top
- Clean lines create wonderful flow, feel
- Make it Simple, Fancy and Chic

### Available color:





# Metro - Tux



# Installs with ease, **Done in 1 day**

Get it right the first time with the **Ulok\*** system designed to perfectly align the walls, slip them together and lock them into place.

"Quick and easy installation. Save ti