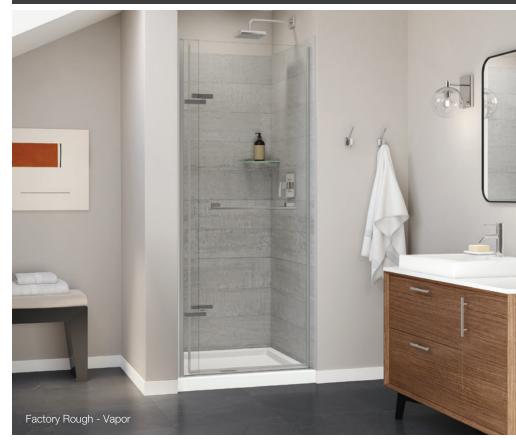

y **Pleasure**

### Essential elements for this look

- Rock or rich soil color pop off neutral backgrounds
- Dark grainy woods, brick or paving stone patterns add texture
- Brushed bronze gives stability; polished chrome, sparkle

Loam

- Rounded corners, gentle curves and slopes add relaxed flow
- Make it Simple, Natural and Strong

### Available colors:







Permafrost

# Organik



6

Clay

# Industrial **Awesome**

### Essential elements for this look

- Creamy whites and greiges warm our cool concrete greys
- Large floor tiles, modest lighting and fixtures
- Bamboo, rattan, light tropical woods complement rugged look
- Light on accessories: useful over fancy
- Make it Practical, Purposeful and Orderly

### Available colors:



Factory Sleek Smoke



Factory Rough Vapor

# Factory



# Modern **Classic**



### Essential elements for this look

- Creamy whites, greys, dark blues invoke formal atmosphere
- Regally curved moldings, furniture, accessories
- Window treatments, ornate fixtures
- Strong natural light, open-floor plan
- Make it Tasteful, Royal and Grand

### Available color:





# Marble



# Radiant **Brilliance**

### Essential elements for this look

- Comforting warm whites, beiges, greys; pops of dark brown
- Straight, parallel lines dominate
- Shiny metal finishes, mirrors, big windows expand room
- Stay sparse on accessories, decoration
- Make it Linear, Warm and Airy

### Available colors:



# **Erosion**



## Elegantly **Timeless**

### Essential elements for this look

- Matte Black shower door, gold accessories, White counter top
- Clean lines