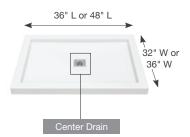

### 1. Select your configuration and dimensions

**2 Wall Shower** (36" x 36" Corner Shower Wall Kit) alcove configuration available

**Configurations:** Alcove or Corner

#### **Dimensions:**

36" L x 36" W x 80" H 48" L x 32" W x 80" H 48" L x 36" W x 80" H 60" L x 32" W x 80" H 60" L x 32" W x 80" H

**3 Wall Shower** (alcove installation)

### **B3 Square or B3 Round Bases** 36" L X 36" W\* 48" L x 32" or 36" W 60" L x 32" or 36" W

- Acrylic rectangular shower base with square or round drain
- Smooth floor
- 3" low threshold base
- Center drain 48" base
- Left, right or center drain 60" base