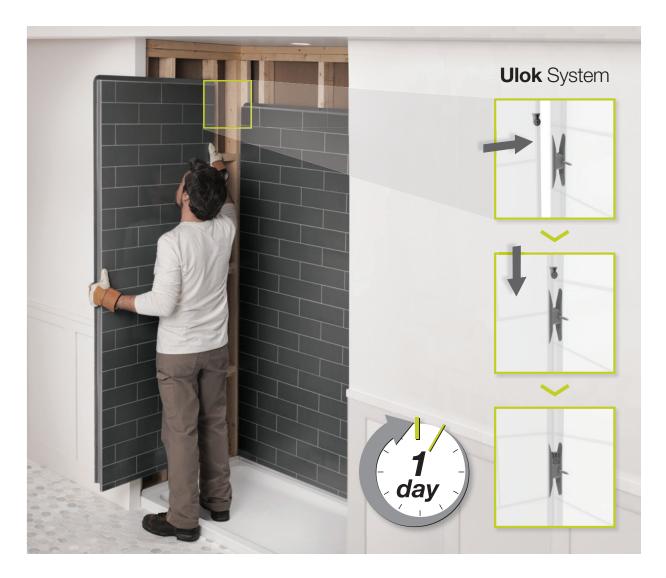

# Installs with ease, **Done in 1 day**

Get it right the first time with the **Ulok\*** system designed to perfectly align the walls, slip them together and lock them into place.

"Quick and easy installation. Save time and money!"

- Quicker to install than standard ceramic tiles
- Mistake-proof **Ulok\*** system makes assembly simple and quick
- Direct-to-stud installation
- Grout-free reduced risk of leaks
- No mortar, grout or mess

\*Ulok system is available on all configuration excluding Utile 36" x 36" corner shower wall kit.

For more information, view our installation video at: www.maax.com/installation-utile