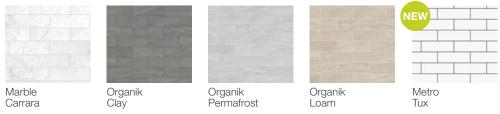

d elegance with minimal maintenance**.

No grout. No mess. No hassle.

### Distinctive prizes for a product you can trust





# Create your own Utile Tub Shower

- Solid, one-piece wall panels packaged as a 3 wall kit
- Simple and quick assembly with the Ulok system
- Rich colors and textured patterns
- Easy to clean and maintain
- Direct-to-stud installation
- Reinforced to enhance solidity and resistance

### **1.** Validate your **configuration and dimensions**



60" L x 30" W x 60" H 60" L x 32" W x 60" H 3 Wall Tub Shower (alcove installation only) **2.** Select **your bathtub** (required) 60" L x 30" W 60" L x 32" W

Exhibit or Rubix single flange bathtubs (only compatible models)

- Acrylic bathtub
- Ergonomic backrest
- Optimal interior space

# 3. Select your Utile wall panels



Above-the-Floor Rough (AFR)

- Integrated apron

Available with

### 4. Compatible tub door – Vela

- 8 mm (5/16") tempered glass with LOTUS technology, 59" high
- Ball bearing roller technology for smooth and quiet opening
- Rollers and handle offered in 7 different finishes (monochrome or mix-finishes)



Exhibit



Rubix



## Create your own Utile Shower

- Solid, one-piece wall panels
- Simple and quick assembly with the Ulok system
- Rich colors and textured patterns
- Easy to clean and maintain
- Direct-to-stud installation
- Reinforced to enhance solidity and resistance

- Minimum ceiling height of 87" required
- 1 corner glass shelf included with each Utile unit.

### 1. Select your configuration and dimensions



**2 Wall Shower** (36" x 36" Corner Shower Wall Kit) alcove confi