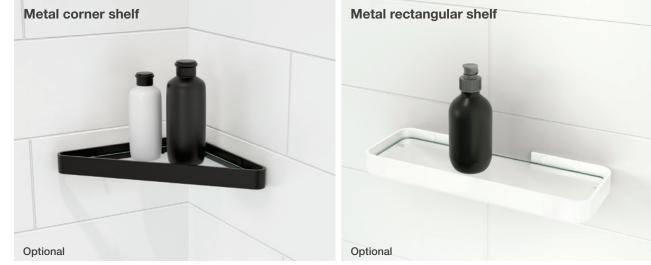

## **Need more space** for your personal care products?

**We've thought about everything.** Each U tile shower and tub shower includes an easy-toinstall, beautiful and sturdy glass corner shelf. For your convenience, additional shelves can also be purchased separately.

A storage solution that you'll find as pleasing to the eyes as it is convenient to your reach.

> INCLUDED with each U tile shower and tub shower unit

- Additional shelves can also be purchased separately
- Convenient glass shelf for additional storage space
- 10 mm (%") solid tempered glass
- Frosted glass with a clear stripe along the side