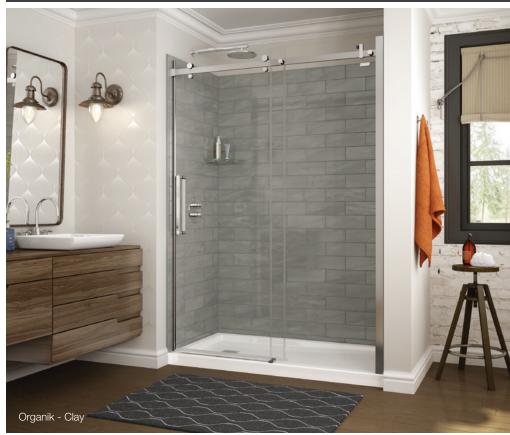

tempered glass, 78" high
- Unique MAAX patent hinge allows for 3" lateral adjustment
- Ideal for non-plumb walls
- Also available in corner configuration with return panel



#### ModulR

- 8 mm (5/16") clear tempered glass with Lotus protection
- Pivot with gradual closing to ensure water tightness
- Magnetic closure for a watertight seal
- Also available in corner configuration with return panel

# Earthly **Pleasure**

### Essential elements for this look

- Rock or rich soil color pop off neutral backgrounds
- Dark grainy woods, brick or paving stone patterns add texture
- Brushed bronze gives stability; polished chrome, sparkle

Loam

- Rounded corners, gentle curves and slopes add relaxed flow
- Make it Simple, Natural and Strong

### Available colors:







Permafrost

# Organik



6

Clay

# Industrial **Awesome**

### Essential elements for this look

- Creamy whites and greiges warm our cool concrete greys
- Large floor tiles, modest lighting and fixtures
- Bamboo, rattan, light tropical woods complement rugged look
- Light on accessories: useful over fancy
- Make it Practical, Purposeful and Orderly

### Available colors:



Factory Sleek Smoke



Factory Rough Vapor

# Factory



# Modern **Classic**



### Essential elements for this look

- Creamy whites, greys, dark blues invoke formal atmosphere
- Regally curved moldings, furniture, accessories
- Window treatments, ornate fixtures
- Strong natural light, open-floor plan
- Make it Tasteful, Royal and Grand

### Available color:





# Marble



# Radiant **Brilliance**

### Essential elements for this look