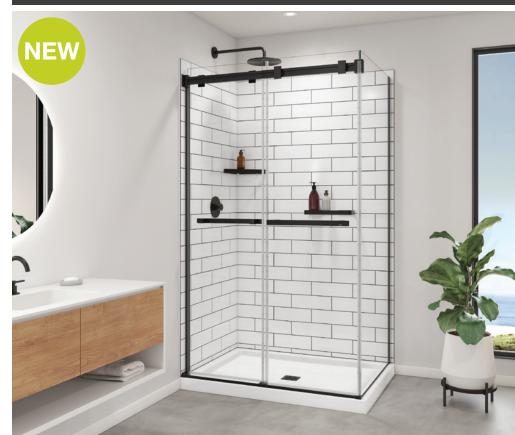

### 1. Select your configuration and dimensions

**2 Wall Shower** (36" x 36" Corner Shower Wall Kit) alcove configuration available

**Configurations:** Alcove or Corner

#### **Dimensions:**

36" L x 36" W x 80" H 48" L x 32" W x 80" H 48" L x 36" W x 80" H 60" L x 32" W x 80" H 60" L x 32" W x 80" H

**3 Wall Shower** (alcove installation)