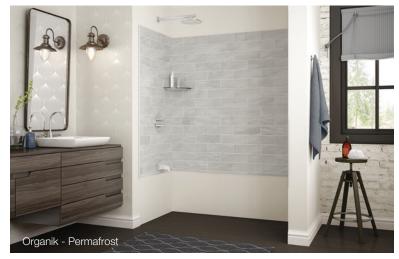

AAX

# **U tile by MAAX** The evolution of tile

It's not tile, **it's Utile shower and tub shower wall panels**. Utile by MAAX is an innovative shower wall solution that provides sophisticated style without the hassle of tiling. It's now easier than ever to give bathrooms a designer makeover, providing years of **durability and elegance with minimal maintenance**.

No grout. No mess. No hassle.

### Distinctive prizes for a product you can trust





# Create your own Utile Tub Shower

- Solid, one-piece wall panels packaged as a 3 wall kit
- Simple and quick assembly with the Ulok system
- Rich colors and textured patterns
- Easy to clean and maintain
- Direct-to-stud installation
- Reinforced to enhance solidity and resistance

### **1.** Validate your **configuration and dimensions**



60" L x 30" W x 60" H 60" L x 32" W x 60" H 3 Wall Tub Shower (alcove installation only) **2.** Select **your bathtub** (required) 60" L x 30" W 60" L x 32" W

Exhibit or Rubix single flange bathtubs (only compatible models)

- Acrylic bathtub
- Ergonomic backrest
- Optimal interior space

# 3. Select your Utile wall panels



Above-the-Floor Rough (AFR)

- Integrated apron

Available with

### 4. Compatible tub door – Vela

- 8 mm (5/16") tempered glass with LOTUS technology, 59" high
- Ball bearing roller technology for smooth and quiet opening
- Rollers and handle offered in 7 different finishes (monochrome or mix-finishes)



Exhibit



Rubix



## Create your own Utile Shower

- Solid, one-piece wall panels
- Simple and quick assembly with the Ulok system
- Rich colors and textured