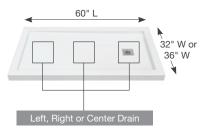

#### **Dimensions:**

36" L x 36" W x 80" H 48" L x 32" W x 80" H 48" L x 36" W x 80" H 60" L x 32" W x 80" H 60" L x 32" W x 80" H

**3 Wall Shower** (alcove installation)

### **B3 Square or B3 Round Bases** 36" L X 36" W\* 48" L x 32" or 36" W 60" L x 32" or 36" W

- Acrylic rectangular shower base with square or round drain
- Smooth floor
- 3" low threshold base
- Center drain 48" base
- Left, right or center drain 60" base