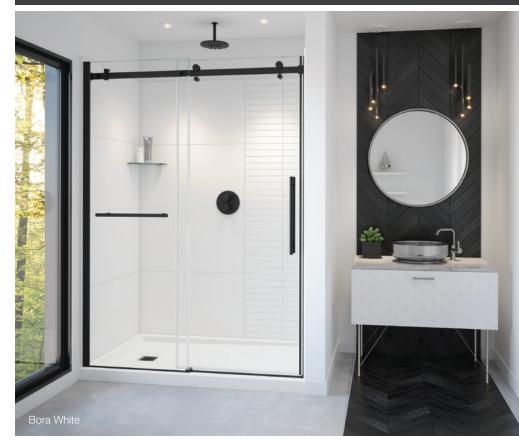

# 3. Select your Utile wall panels

Above-the-Floor Rough (AFR)

- Integrated apron

Available with

## 3. Select your Utile wall panels