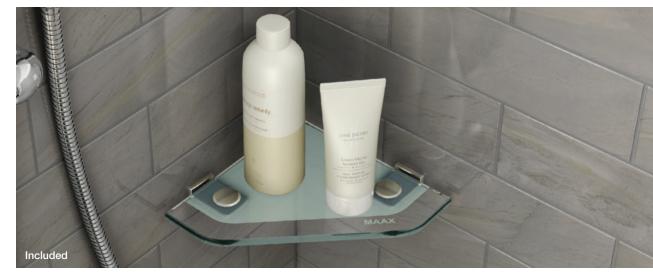

## **Need more space** for your personal care products?

**We've thought about everything.** Each U tile shower and tub shower includes an easy-toinstall, beautiful and sturdy glass corner shelf. For your convenience, additional shelves can also be purchased separately.

A storage solution that you'll find as pleasing to the eyes as it is convenient to your reach.

> INCLUDED with each U tile shower and tub shower unit

- Additional shelves can also be purchased separately
- Convenient glass shelf for additional storage space
- 10 mm (%") solid tempered glass
- Frosted glass with a clear stripe along the side

Glossy White #10042818-276 | Matte Black #10042818-340

Glassy White #10042819-276 | Matte Black #10042819-340