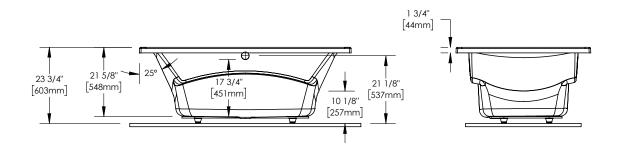

#### DIMENSIONS

| PRODUCT LENGTH   | BATHING WELL LENGTH | PRODUCT WIDTH | BATHING WELL WIDTH | PRODUCT HEIGHT  |
|------------------|---------------------|---------------|--------------------|-----------------|
| 65 7/8"          | 45 5/8"             | 41 7/8"       | 26 3/4"            | 23 3/4"         |
| DEEP SUMP HEIGHT | DECK WIDTH          | WEIGHT        | DRAIN CLEARANCE    | SHIPPING LENGTH |
| 17 3/4"          | 3 11/16"            | 63 Lbs        | 2 1/4"             | 74"             |
| SHIPPING WIDTH   | SHIPPING HEIGHT     |               |                    |                 |
| 42"              | 24 1/2"             |               |                    |                 |