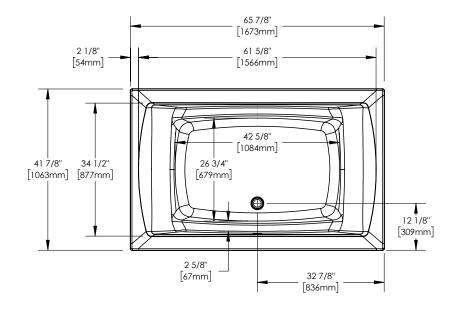

#### DIMENSIONS

| PRODUCT LENGTH   | BATHING WELL LENGTH | PRODUCT WIDTH | BATHING WELL WIDTH | PRODUCT HEIGHT  |
|------------------|---------------------|---------------|--------------------|-----------------|
| 65 7/8"          | 45 5/8"             | 41 7/8"       | 26 3/4"            | 23 3/4"         |
| DEEP SUMP HEIGHT | DECK WIDTH          | WEIGHT        | DRAIN CLEARANCE    | SHIPPING LENGTH |
| 17 3/4"          | 3 11/16"            | 63 Lbs        | 2 1/4"             | 74"             |
| SHIPPING WIDTH   | SHIPPING HEIGHT     |               |                    |                 |
| 42"              | 24 1/2"             |               |                    |                 |