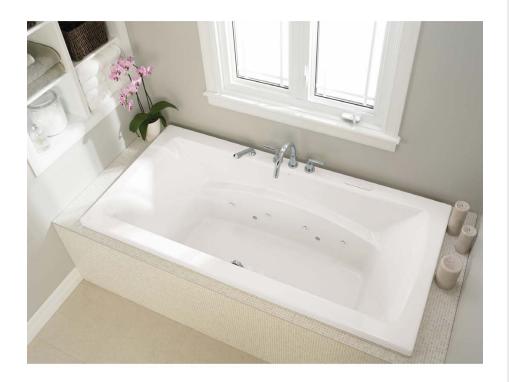

# **BELIEVE 6642**

65 7/8" x 41 7/8" x 23 3/4" Bath

| COLORS  | DRAIN POSITION(S) | SIZE(S) |
|---------|-------------------|---------|
| Biscuit | Center Drain      | 66 x 36 |
| White   |                   | 66 x 42 |
|         |                   | 72 x 36 |
|         |                   | 72 x 42 |

### **FEATURES**

- Made of thermoformed acrylic and reinforced with fiberglass
- High gloss finish is resistant to dulling, scratching and fading
- Drop-in bathtub
- Available in center drain configuration
- Comes with leveling legs for ease of installation
- Available with massage systems for outmost relaxation
- Transitional style that complements any bathroom
- Available in different size
- 10-year limited warranty provides peace of mind

### **ATTRIBUTES**

- Installation Type : Drop-In
- Above-the-Floor Rough : No
- Material : Acrylic
- Residential Warranty : 10
- Commercial Warranty : 10 Years

65 7/8" x 41 7/8" x 23 3/4" Bath

Wood support design may vary. All dimensions are approximate. Structure measurements must be verified against the unit to ensure proper fit.