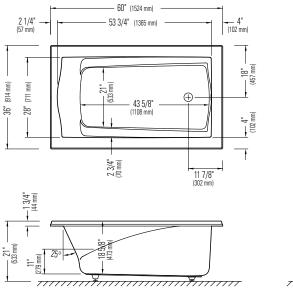

## **TECHNICAL SPECIFICATIONS**

60" x 36" x 21" Bath

#### **DIMENSIONS**

| PRODUCT LENGTH   | BATHING WELL LENGTH | PRODUCT WIDTH | BATHING WELL WIDTH | PRODUCT HEIGHT  |
|------------------|---------------------|---------------|--------------------|-----------------|
| 60"              | 43 5/8"             | 36"           | 21"                | 21"             |
| DEEP SUMP HEIGHT | DECK WIDTH          | WEIGHT        | DRAIN CLEARANCE    | SHIPPING LENGTH |
| 15 1/4"          | 4"                  | 59 Lbs        | 2 3/8"             | 63 1/4"         |
| SHIPPING WIDTH   | SHIPPING HEIGHT     |               |                    |                 |
| 43 1/2"          | 22"                 |               |                    |                 |