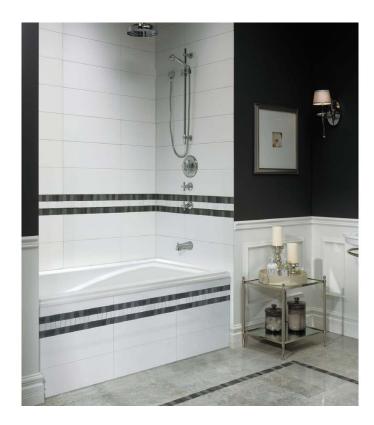

# **DELIGHT 6036**

60" x 36" x 21" Bath

| COLORS  | DRAIN POSITION(S) | SIZE(S) |
|---------|-------------------|---------|
| Biscuit | End               | 60 x 32 |
| White   |                   | 60 x 36 |
|         |                   | 66 x 36 |
|         |                   | 72 x 36 |

#### **FEATURES**

- Made of thermoformed acrylic and reinforced with fiberglass
- High gloss finish is resistant to dulling, scratching and fading
- Drop-in installation
- Available in end drain configuration
- Comes with leveling legs for ease of installation
- Available with massage systems for outmost relaxation
- Traditional style that complements any bathroom
- Integrated armrests for a relaxing bathing experience
- 10-year limited warranty provides peace of mind

## **DELIGHT 3660**

DROP-IN

Bathtub

produitsneptune.com 08-2017

<sup>\*</sup>A bathtub fitted with back jets can cause the pump to protrude by approximately 3" from the overall dimension.

<sup>\*\*</sup>All dimensions are approximate and subject to change without notice. Please refer to the installation guide before beginning the installation