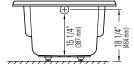

## **TECHNICAL SPECIFICATIONS**

60" x 36" x 21" Bath

#### **DIMENSIONS**

| PRODUCT LENGTH   | BATHING WELL LENGTH | PRODUCT WIDTH | BATHING WELL WIDTH | PRODUCT HEIGHT  |
|------------------|---------------------|---------------|--------------------|-----------------|
| 60"              | 43 5/8"             | 36"           | 21"                | 21"             |
| DEEP SUMP HEIGHT | DECK WIDTH          | WEIGHT        | DRAIN CLEARANCE    | SHIPPING LENGTH |
| 15 1/4"          | 4"                  | 59 Lbs        | 2 3/8"             | 63 1/4"         |
| SHIPPING WIDTH   | SHIPPING HEIGHT     |               |                    |                 |
| 43 1/2"          | 22"                 |               |                    |                 |