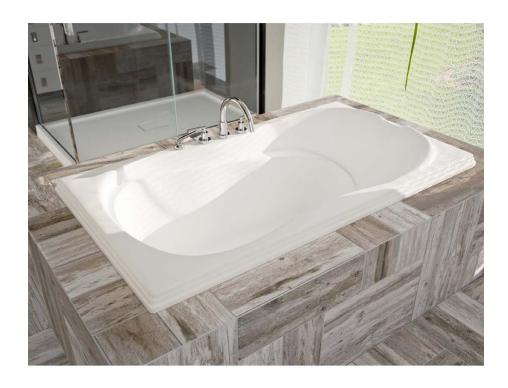

# **MELIA 6634**

65 1/2" x 33 7/8" x 19 1/2" Bath

| COLORS  | DRAIN POSITION(S) | SIZE(S) |
|---------|-------------------|---------|
| Biscuit | End               | 60 x 33 |
| White   |                   | 66 x 34 |

### **FEATURES**

- Made of thermoformed acrylic and reinforced with fiberglass
- High gloss finish is resistant to dulling, scratching and fading
- Drop-in installation
- Available in end drain configuration
- Comes with leveling legs for ease of installation
- Available with massage systems for outmost relaxation
- Transitional style that complements any bathroom
- Integrated armrests for a relaxing bathing experience
- 10-year limited warranty provides peace of mind