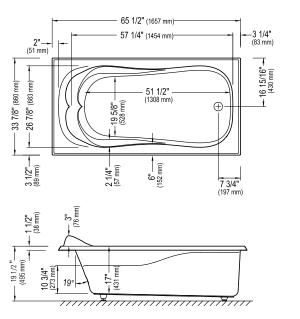

### **TECHNICAL SPECIFICATIONS**

65 1/2" x 33 7/8" x 19 1/2" Bath

#### **DIMENSIONS**

| PRODUCT LENGTH   | BATHING WELL LENGTH | PRODUCT WIDTH | BATHING WELL WIDTH | PRODUCT HEIGHT |
|------------------|---------------------|---------------|--------------------|----------------|
| 65 1/2"          | 52 1/2"             | 33 7/8"       | 19 5/8"            | 19 1/2"        |
| DEEP SUMP HEIGHT | DECK WIDTH          | WEIGHT        | SHIPPING LENGTH    | SHIPPING WIDTH |
| 13 1/2"          | 6"                  | 68 Lbs        | 68"                | 37"            |
| SHIPPING HEIGHT  |                     |               |                    |                |