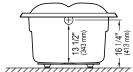

#### **DIMENSIONS**

| PRODUCT LENGTH   | BATHING WELL LENGTH | PRODUCT WIDTH | BATHING WELL WIDTH | PRODUCT HEIGHT |
|------------------|---------------------|---------------|--------------------|----------------|
| 65 1/2"          | 52 1/2"             | 33 7/8"       | 19 5/8"            | 19 1/2"        |
| DEEP SUMP HEIGHT | DECK WIDTH          | WEIGHT        | SHIPPING LENGTH    | SHIPPING WIDTH |
| 13 1/2"          | 6"                  | 68 Lbs        | 68"                | 37"            |
| SHIPPING HEIGHT  |                     |               |                    |                |